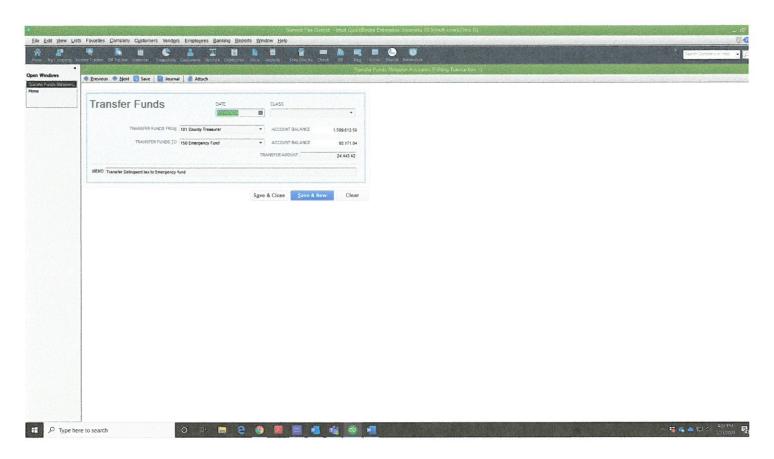

### Summit Fire District Reconciliation Summary

150 Emergency Fund, Period Ending 03/31/2020

|                                        | Mar 31, 20 |            |
|----------------------------------------|------------|------------|
| Beginning Balance Cleared Transactions |            | 93,360.71  |
| Deposits and Credits - 2 items         | 24,519.65  |            |
| Total Cleared Transactions             | 24,519.65  |            |
| Cleared Balance                        |            | 117,880.36 |
| Register Balance as of 03/31/2020      |            | 117,880.36 |
| Ending Balance                         |            | 117.880.36 |

Balanced Opin 9.2020

Board Approved

Date:

Signature:

Emergency Tunal

150 Emergency Fund, Period Ending 03/31/2020

| Туре             | Date                    | Num | Name | Cir | Amount    | Balance    |
|------------------|-------------------------|-----|------|-----|-----------|------------|
| Beginning Bala   | nce                     |     |      |     |           | 93,360.71  |
| Cleared T        | ransactions             |     |      |     |           | 00,000     |
| Deposi           | its and Credits - 2 ite | ems |      |     |           |            |
| Deposit          | 03/15/2020              |     |      | X   | 76.23     | 76.23      |
| Transfer         | 03/15/2020              |     |      | X   | 24,443.42 | 24,519.65  |
| Total D          | eposits and Credits     |     |      | _   | 24,519.65 | 24,519.65  |
| Total Clea       | red Transactions        |     |      | _   | 24,519.65 | 24,519.65  |
| Cleared Balance  |                         |     |      |     | 24,519.65 | 117,880.36 |
| Register Balance | e as of 03/31/2020      |     |      |     | 24,519.65 | 117,880.36 |
| Ending Balance   | ,                       |     |      |     | 24,519.65 | 117,880.36 |