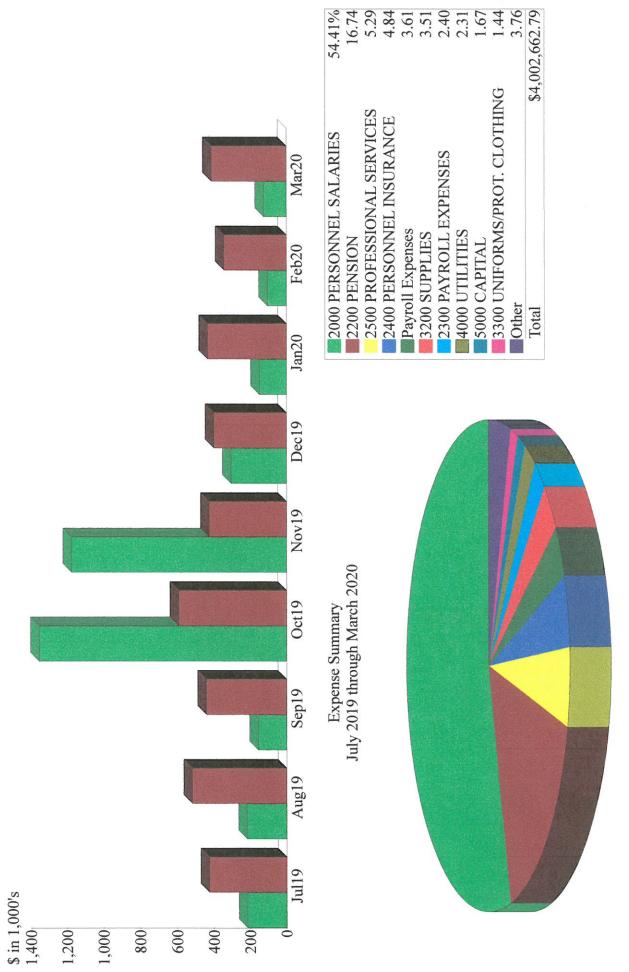

Visa

**Debt Services Accounts** 

Capital Fund

Fire Board Report for March, 2020

|                                 | Jul '19 - Mar 20 | Budget       | \$ Over Budget     | % of Budget |
|---------------------------------|------------------|--------------|--------------------|-------------|
| Ordinary Income/Expense         |                  |              | 75% of Fiscal Year |             |
| Income                          |                  |              |                    |             |
| 1100 TAX REVENUE                |                  |              |                    |             |
| 1101 Property Tax               | 2,699,811.61     | 4,091,613.00 | -1,391,801.39      | 65.98%      |
| 1102 FDAT                       | 253,185.26       | 360,000.00   | -106,814.74        | 70.33%      |
| 1103 Delinquent Property T      | 53,867.86        | 0.00         | 53,867.86          | 100.0%      |
| 1100 TAX REVENUE - Othe         | 0.00             | 0.00         | 0.00               | 0.0%        |
| Total 1100 TAX REVENUE          | 3,006,864.73     | 4,451,613.00 | -1,444,748.27      | 67.55%      |
| Total 1200 GRANTS               | 96,509.38        | 957,039.00   | -860,529.62        | 10.08%      |
| Total 1300 MISC INCOME          | 703,723.00       | 1,178,990.15 | -475,267.15        | 59.69%      |
| Total Income                    | 3,807,097.11     | 6,587,642.15 | -2,780,545.04      | 57.79%      |
| Expense                         |                  |              |                    |             |
| Total 2000 PERSONNEL SALARIES   | 2,177,993.72     | 3,163,671.44 | -985,677.72        | 68.84%      |
| Total 2200 PENSION              | 669,864.05       | 1,180,542.81 | -510,678.76        | 56.74%      |
| Total 2300 PAYROLL EXPENSES     | 96,067.13        | 238,682.16   | -142,615.03        | 40.25%      |
| Total 2400 PERSONNEL INSURANC   | 193,820.00       | 272,795.52   | -78,975.52         | 71.05%      |
| Total 2500 PROFESSIONAL SERVICE | 211,908.32       | 415,237.00   | -203,328.68        | 51.03%      |
| Total 3000 VEHICLES             | 54,556.14        | 80,250.00    | -25,693.86         | 67.98%      |
| Total 3100 EQUIPMENT            | 37,806.18        | 54,695.63    | -16,889.45         | 69.12%      |
| Total 3200 SUPPLIES             | 140,675.26       | 133,148.33   | 7,526.93           | 105.65%     |
| Total 3300 UNIFORMS/PROT. CLO?  | 57,590.61        | 86,478.68    | -28,888.07         | 66.6%       |
| Total 4000 UTILITIES            | 92,542.29        | 146,148.00   | -53,605.71         | 63.32%      |
| Total 4100 Training and Travel  | 27,789.16        | 58,800.00    | -31,010.84         | 47.26%      |
| Total 4200 OWA Expenses         | 30,653.02        | 51,975.00    | -21,321.98         | 58.98%      |
| Total 4300 INTERST / FEES       | 0.00             | 0.00         | 0.00               | 0.0%        |
| Total 4500 Grant Expenses       | 0.00             | 918,000.00   | -918,000.00        | 0.0%        |
| Total 5000 CAPITAL              | 66,932.20        | 0.00         | 66,932.20          | 100.0%      |
| Total Expense                   | 3,858,062.46     | 6,800,424.57 | -2,942,362.11      | 56.73%      |

Income and Expense by Month July 2019 through March 2020