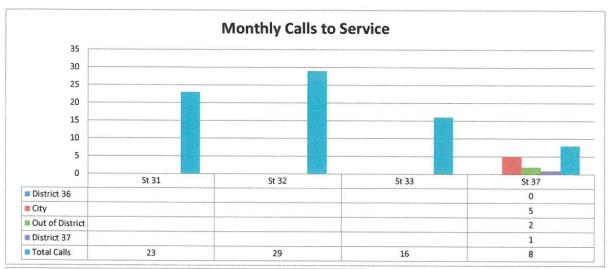

- a. Monthly Run Report On Duty Battalion Chief
- b. Monthly Chief Updates Chief Gaillard, Chief Wilson, Chief Staskey, Chief Bills
- c. Local 1505 Update Union Rep