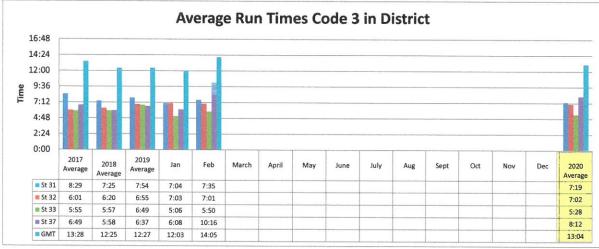

- a. Monthly Run Report On Duty Battalion Chief
- b. Monthly Chief Updates Chief Gaillard, Chief Wilson, Chief Staskey, Chief Bills
- c. Local 1505 Update Union Rep