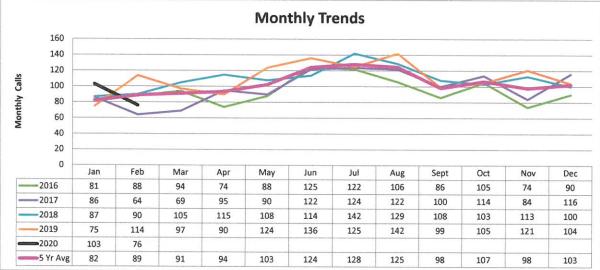

- a. Monthly Run Report On Duty Battalion Chief
- b. Monthly Chief Updates Chief Gaillard, Chief Wilson, Chief Staskey, Chief Bills
- c. Local 1505 Update Union Rep