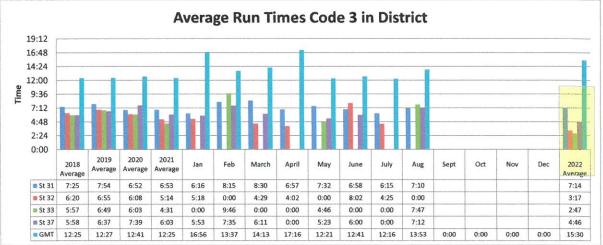

Deposit      | Expense      | Balance     | Comments                         |
| 5/10/2022 | VFIS                  |           | \$242,500.00 |              |             |                                  |
| 5/12/2022 | Fire Trucks Unlimited | 822000584 |              | \$166,500.00 | \$76,000.00 | Reburish 2009 Velocity           |
| 8/16/2022 | AZ Dept Rev           | ACH       |              | \$9,324.00   | \$66,676.00 |                                  |
| 9/1/2022  | Fire Trucks Unlimited | 823000134 |              | \$6,382.91   | \$60,293.09 | <b>Refurbish truck Additions</b> |
| 9/1/2022  | Fire Trucks Unlimited | 823000141 |              | \$47,697.44  | \$12,595.65 | Repairs on Engine 31             |

Engine 31 Insurance Funds Distribution

### Run Report - August 2022







### Summit Fire and Medical District Fire Board Meeting

# **Action 7a**

| То:                                                           | SFMD Fire Board                                                                                                                                                                                                                                                                                                                |
|---------------------------------------------------------------|--------------------------------------------------------------------------------------------------------------------------------------------------------------------------------------------------------------------------------------------------------------------------------