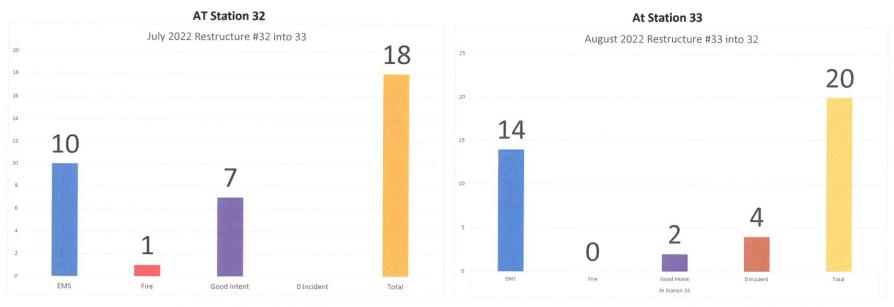

|
| Relation to Goals:               | Create efficiencies that improve and sustain the capabilities of the<br>District<br>Improve the resources of the District both human and capital |
| Key Considerations:              | inprove the resources of the District both human and capital                                                                                     |
| Additional Info:                 |                                                                                                                                                  |
| Attachments:<br>Suggested Motion | Benchmarks                                                                                                                                       |



#### Average Response Times E-32 8:07

Average Response Times E-31 6:45 E-31 Responded to 2 calls: 1 EMS 1 Good Intent

#### Average Response Times E-33 8:30 6 Calls

#### Average Response Times E-31 9:83 8 Calls 7 EMS 1 Good Intent

Average Response Times E30 8:46 1 Good Intent Average Response Times for FFD 8:08 1 Motor Vehicle Accident with Injuries

|                       | Emergency (Code 3) Respons      | ponse Time Performance<br>ses that Meet the Defined Standard/A<br>e Center for Public Service<br>The Goal is to be Aboy | Il Emergency Responses in<br>E Excellence (CPS |                           |                                  |
|-----------------------|---------------------------------|-----------------------------------------------------------------------------------------