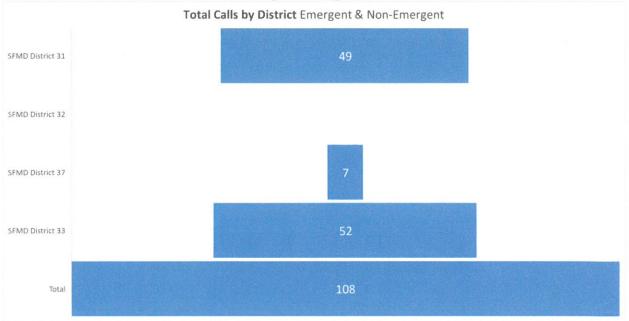

| Deposit      | Expense      | Balance     | Comments                         |
| 5/10/2022 | VFIS                  |           | \$242,500.00 |              |             |                                  |
| 5/12/2022 | Fire Trucks Unlimited | 822000584 |              | \$166,500.00 | \$76,000.00 | Reburish 2009 Velocity           |
| 8/16/2022 | AZ Dept Rev           | ACH       |              | \$9,324.00   | \$66,676.00 |                                  |
| 9/1/2022  | Fire Trucks Unlimited | 823000134 |              | \$6,382.91   | \$60,293.09 | <b>Refurbish truck Additions</b> |
| 9/1/2022  | Fire Trucks Unlimited | 823000141 |              | \$47,697.44  | \$12,595.65 | Repairs on Engine 31             |

Engine 31 Insurance Funds Distribution

### Run Report - August 2022







### Summit Fire and Medical District Fire Board Meeting

# **Action 7a**

| То:                                                           | SFMD Fire Board                                                                                                                                                                                                                                                                                                                |
|---------------------------------------------------------------|----------------------------------------------------------------------------------------------------------------------------------------------------------------------------------------------------------------------------------------------------------------------------