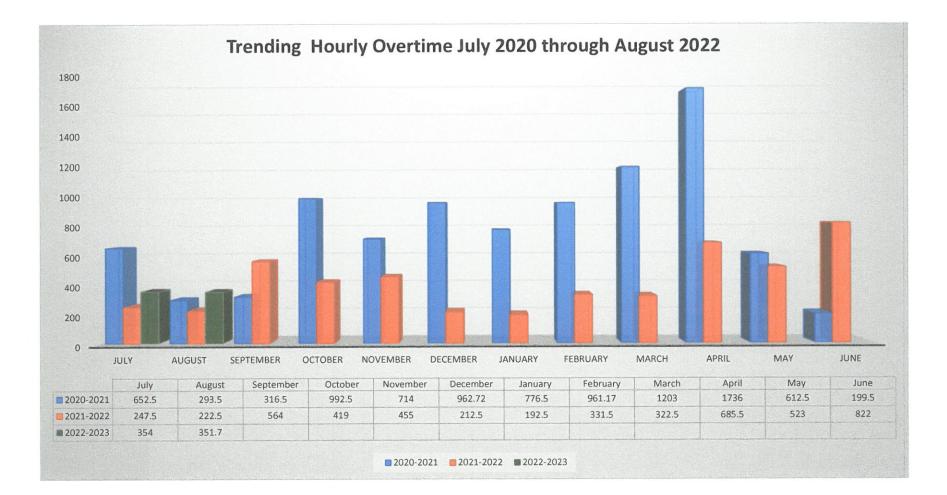

## **Action Consent Agenda 22/23**

| То:                    | SFMD Fire Board                                                                                                                                            |
|------------------------|------------------------------------------------------------------------------------------------------------------------------------------------------------|
| From:                  | SFMD Administration                                                                                                                                        |
| Date:                  | September 21, 2022                                                                                                                                         |
| Title:                 | Consent Agenda Items                                                                                                                                       |
| Recommended<br>Action: | Approve Minutes and Financial reports<br>Can be approved all together in one motion                                                                        |
| Action Summary:        | Approve Minutes – Public Hearing and Regular Board Meeting July 20, 2022, and Approve Financial Reports for July 2022                                      |
| Financial Impacts:     | Monthly accountability for finances                                                                                                                        |
| Relation to Goals:     | *Improve and account for the resources of the District both human and capital                                                                              |
| Key Considerations:    | District is 16.66% of Fiscal Year 2022/2022                                                                                                                |
| Additional Info:       |                                                                                                                                                            |
| Attachments:           | Last Board Meeting Minutes<br>July Budget vs Actual<br>Expenses vs Revenue Graph<br>Overtime Charts<br>Fire Engine Insurance Check Expenditure Spreadsheet |