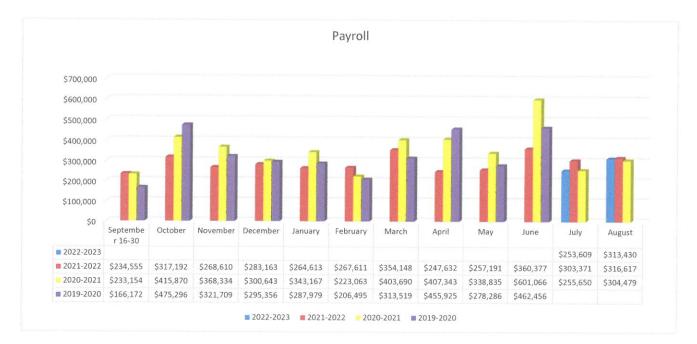

| %   Calls                                      | 99%   7                   | 7:10                             |
| Station 33            |                                 |                                                                                                                         | %   Calls                                      | 80%   10                  | 7:47                             |
| Station 37            |                                 |                                                                                                                         | %   Calls                                      | 100% 2                    | 7:12                             |

\* SFMD/FFD average response time include Call Processing time, Turnout Time and Travel Time





### Summit Fire and Medical District Fire Board Meeting

# **Action 7g**

| То:                                       | SFMD Fire Board                                                                                                                                                        |
|-------------------------------------------|------------------------------------------------------------------------------------------------------------------------------------------------------------------------|
| From:                                     | SFMD Administration                                                                                                                                                    |
| Date:<br>Title:                           | September 21, 2022<br>Review, d