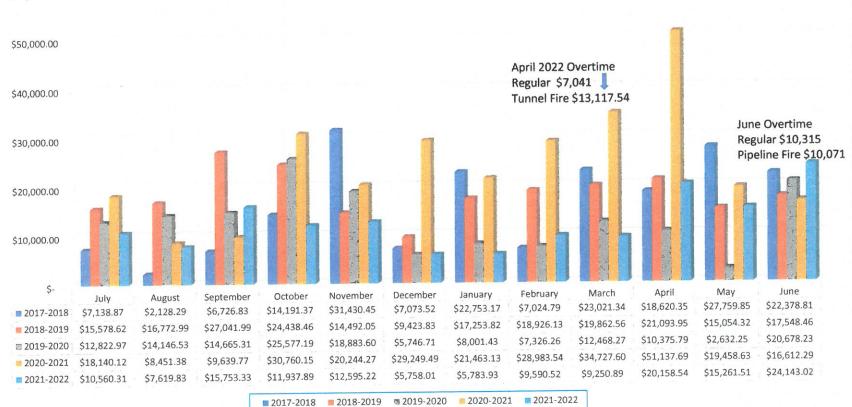

## **Action Consent Agenda 22/23**

| То:                    | SFMD Fire Board                                                                                                                                            |
|------------------------|------------------------------------------------------------------------------------------------------------------------------------------------------------|
| From:                  | SFMD Administration                                                                                                                                        |
| Date:                  | September 21, 2022                                                                                                                                         |
| Title:                 | Consent Agenda Items                                                                                                                                       |
| Recommended<br>Action: | Approve Minutes and Financial reports<br>Can be approved all together in one motion                                                                        |
| Action Summary:        | Approve Minutes – Public Hearing and Regular Board Meeting July 20, 2022, and Approve Financial Reports for July 2022                                      |
| Financial Impacts:     | Monthly accountability for finances                                                                                                                        |
| Relation to Goals:     | *Improve and account for the resources of the District both human and capital                                                                              |
| Key Considerations:    | District is 16.66% of Fiscal Year 2022/2022                                                                                                                |
| Additional Info:       |                                                                                                                                                            |
| Attachments:           | Last Board Meeting Minutes<br>July Budget vs Actual<br>Expenses vs Revenue Graph<br>Overtime Charts<br>Fire Engine Insurance Check Expenditure Spreadsheet |