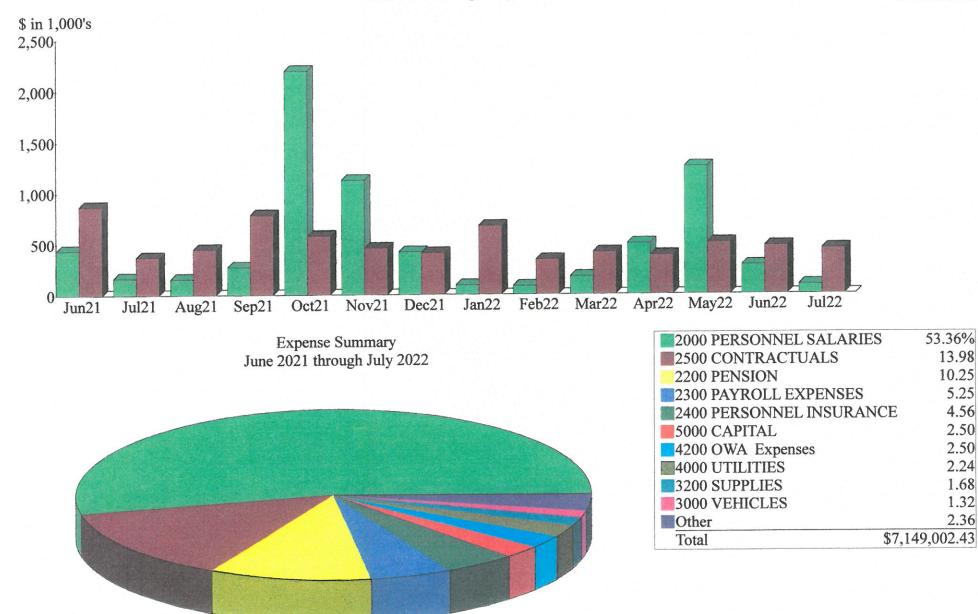

## **Action Consent Agenda 22/23**

| То:                    | SFMD Fire Board                                                                                                                                            |
|------------------------|------------------------------------------------------------------------------------------------------------------------------------------------------------|
| From:                  | SFMD Administration                                                                                                                                        |
| Date:                  | September 21, 2022                                                                                                                                         |
| Title:                 | Consent Agenda Items                                                                                                                                       |
| Recommended<br>Action: | Approve Minutes and Financial reports<br>Can be approved all together in one motion                                                                        |
| Action Summary:        | Approve Minutes – Public Hearing and Regular Board Meeting July 20, 2022, and Approve Financial Reports for July 2022                                      |
| Financial Impacts:     | Monthly accountability for finances                                                                                                                        |
| Relation to Goals:     | *Improve and account for the resources of the District both human and capital                                                                              |
| Key Considerations:    | District is 16.66% of Fiscal Year 2022/2022                                                                                                                |
| Additional Info:       |                                                                                                                                                            |
| Attachments:           | Last Board Meeting Minutes<br>July Budget vs Actual<br>Expenses vs Revenue Graph<br>Overtime Charts<br>Fire Engine Insurance Check Expenditure Spreadsheet |