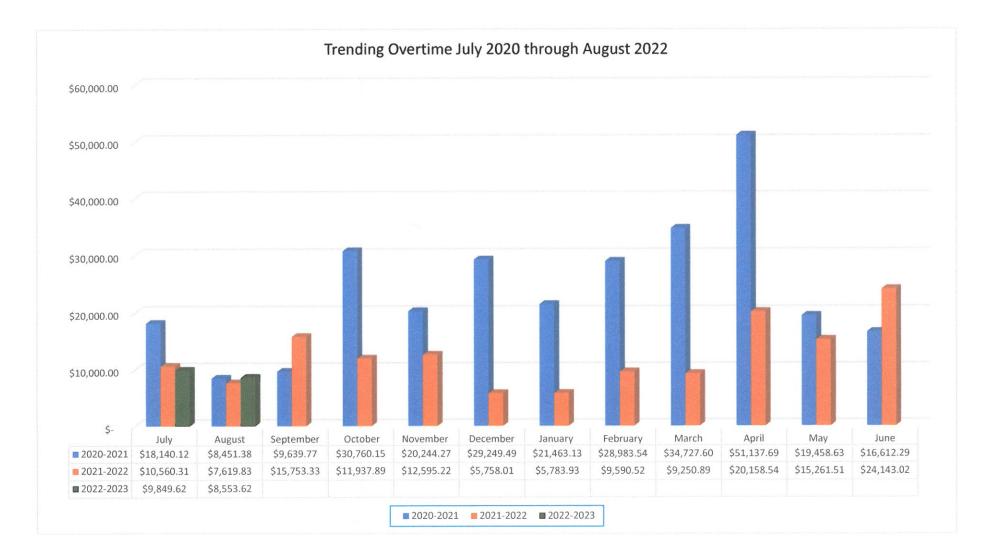

## **Action Consent Agenda 22/23**

| То:                    | SFMD Fire Board                                                                                                                                            |
|------------------------|------------------------------------------------------------------------------------------------------------------------------------------------------------|
| From:                  | SFMD Administration                                                                                                                                        |
| Date:                  | September 21, 2022                                                                                                                                         |
| Title:                 | Consent Agenda Items                                                                                                                                       |
| Recommended<br>Action: | Approve Minutes and Financial reports<br>Can be approved all together in one motion                                                                        |
| Action Summary:        | Approve Minutes – Public Hearing and Regular Board Meeting July 20, 2022, and Approve Financial Reports for July 2022                                      |
| Financial Impacts:     | Monthly accountability for finances                                                                                                                        |
| Relation to Goals:     | *Improve and account for the resources of the District both human and capital                                                                              |
| Key Considerations:    | District is 16.66% of Fiscal Year 2022/2022                                                                                                                |
| Additional Info:       |                                                                                                                                                            |
| Attachments:           | Last Board Meeting Minutes<br>July Budget vs Actual<br>Expenses vs Revenue Graph<br>Overtime Charts<br>Fire Engine Insurance Check Expenditure Spreadsheet |