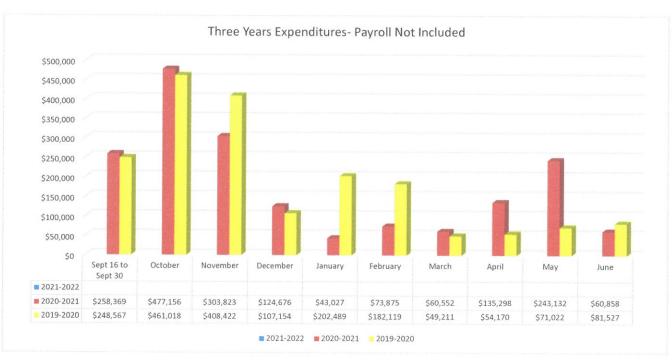

## **Action Consent Agenda 22/23**

| То:                    | SFMD Fire Board                                                                                                                                            |
|------------------------|------------------------------------------------------------------------------------------------------------------------------------------------------------|
| From:                  | SFMD Administration                                                                                                                                        |
| Date:                  | September 21, 2022                                                                                                                                         |
| Title:                 | Consent Agenda Items                                                                                                                                       |
| Recommended<br>Action: | Approve Minutes and Financial reports<br>Can be approved all together in one motion                                                                        |
| Action Summary:        | Approve Minutes – Public Hearing and Regular Board Meeting July 20, 2022, and Approve Financial Reports for July 2022                                      |
| Financial Impacts:     | Monthly accountability for finances                                                                                                                        |
| Relation to Goals:     | *Improve and account for the resources of the District both human and capital                                                                              |
| Key Considerations:    | District is 16.66% of Fiscal Year 2022/2022                                                                                                                |
| Additional Info:       |                                                                                                                                                            |
| Attachments:           | Last Board Meeting Minutes<br>July Budget vs Actual<br>Expenses vs Revenue Graph<br>Overtime Charts<br>Fire Engine Insurance Check Expenditure Spreadsheet |