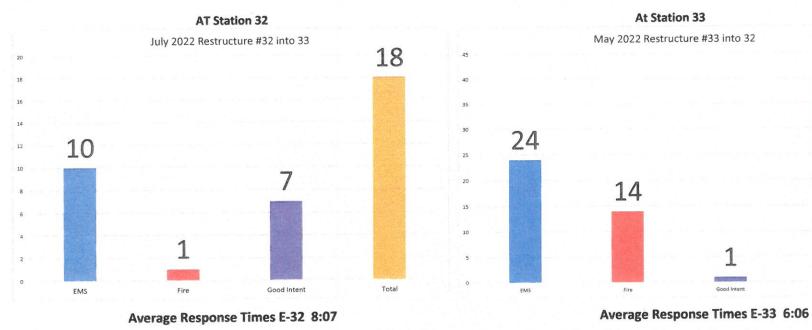

ain / E           | / <del>T Mechanic / Admin Asst. Dat</del> e | e sales tax |          |        |
| Administration Date                                                                                                                                                                              |     | Program Captain / E\<br>POTAL | / <del>T Mechanic / Admin Asst. Dat</del> e |             | \$       |        |
|                                                                                                                                                                                                  |     | Program Captain / E\<br>POTAL | / <del>T Mechanic / Admin Asst. Dat</del> e |             | \$       |        |

Approval process > Program Captain >Battalion Chief >Administration



Average Response Times E-31 6:45 E-31 Responded to 2 calls: 1 EMS 1 Good Intent Average Response Times E-31 9:25

39

Total

|                       | Emergency (Code 3) Respons      | ponse Time Performance<br>es that Meet the Defined Standard/Al<br>c Center for Public Service<br>The Goal is to be Aboy | Emergen<br>Excell | cy Responses<br>ence (CP: |                           |                                  |
|-----------------------|---------------------------------|-------------------------------------------------------------------------------------------------------------------------|-------------------|---------------------------|---------------------------|----------------------------------|
|                       | Call Process Time               | Turn Out Time