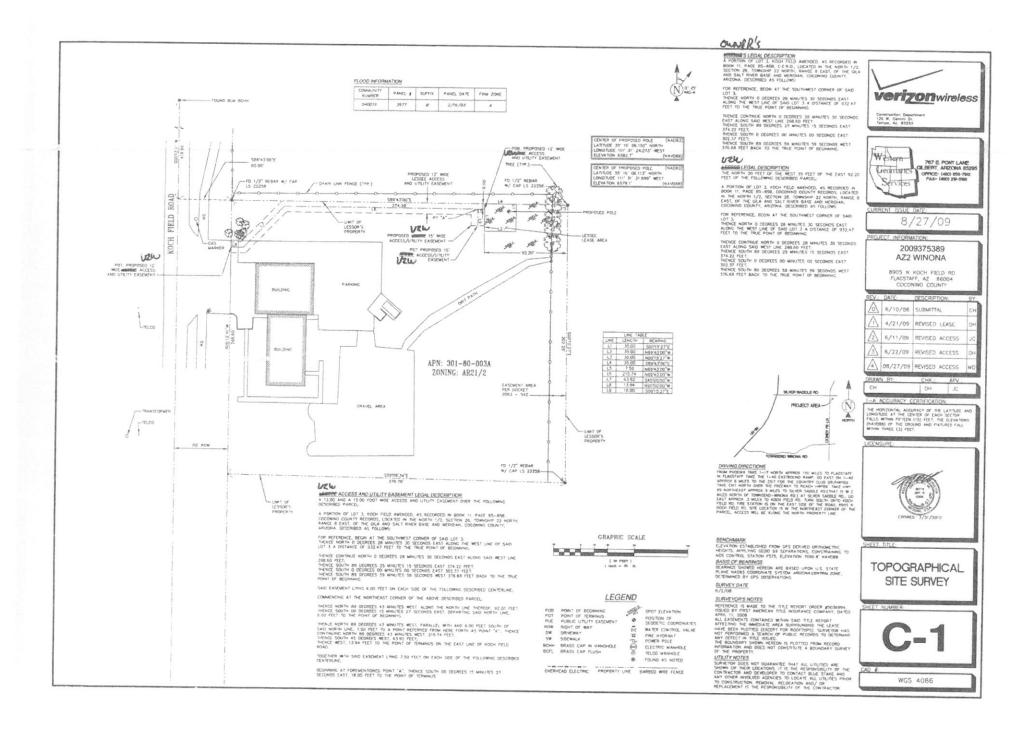

e in his authorized capacity, and that by his signature on the instrument the person, or the entity upon behalf of which the person acted, executed the instrument. I certify under PENALTY OF PERJURY under the laws of the State of California that the foregoing paragraph is true and correct. SANDRA J. ROJAS WITNESS my hand and official seal. Commission # 1893257 NNA Notary Public - California andral Orange County Signature of Notary Public My Comm. Expires Jul 17, 2014

Place Notary Seal Above

11018257.2 724581092-Summit FD Winona Townsend

9

## EXHIBIT "A"

## LEGAL DESCRIPTION OF PREMISES

The property referred to herein as Premises is located within the parent parcel described as follows:

Coconino County APN# 301-08-003A

[See Attached]

11018257.2 724581092-Summit FD Winona Townsend



#### OWNER'S LESSOR'S LEGAL DESCRIPTION

A PORTION OF LOT 3. KOCH FIELD AMENDED, AS RECORDED IN BOOK 11, PAGE 85-85B, C.C.R.O., LOCATED IN THE NORTH 1/2, SECTION 26, TOWNSHIP 22 NORTH, RANGE 8 EAST, OF THE GILA AND SALT RIVER BASE AND MERIDIAN, COCONINO COUNTY, ARIZONA. DESCRIBED AS FOLLOWS:

FOR REFERENCE, BEGIN AT THE SOUTHWEST CORNER OF SAID LOT 3; THENCE NORTH 0 DEGREES 28 MINUTES 30 SECONDS EAST ALONG THE WEST LINE OF SAID LOT 3 A DISTANCE OF 932.47 FEET TO THE TRUE POINT OF BEGINNING;

THENCE CONTINUE NORTH 0 DEGREES 28 MINUTES 30 SECONDS EAST ALONG SAID WEST LINE 298.60 FEET; THENCE SOUTH 89 DEGREES 25 MINUTES 15 SECONDS EAST 374.22 FEET; THENCE SOUTH 0 DEGREES 00 MINUTES 00 SECONDS EAST 302.37 FEET; THENCE SOUTH 89 DEGREES 59 MINUTES 59 SECONDS WEST 376.68 FEET BACK TO THE TRUE P