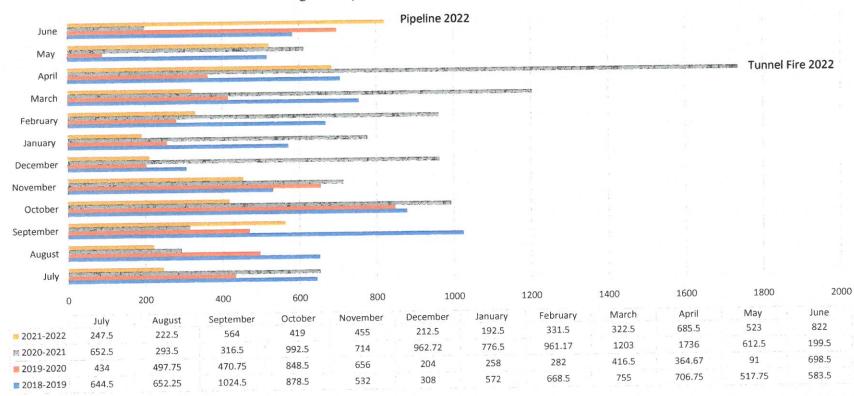

## **Action Consent Agenda 22/23**

| То:                    | SFMD Fire Board                                                                                                                                            |
|------------------------|------------------------------------------------------------------------------------------------------------------------------------------------------------|
| From:                  | SFMD Administration                                                                                                                                        |
| Date:                  | September 21, 2022                                                                                                                                         |
| Title:                 | Consent Agenda Items                                                                                                                                       |
| Recommended<br>Action: | Approve Minutes and Financial reports<br>Can be approved all together in one motion                                                                        |
| Action Summary:        | Approve Minutes – Public Hearing and Regular Board Meeting July 20, 2022, and Approve Financial Reports for July 2022                                      |
| Financial Impacts:     | Monthly accountability for finances                                                                                                                        |
| Relation to Goals:     | *Improve and account for the resources of the District both human and capital                                                                              |
| Key Considerations:    | District is 16.66% of Fiscal Year 2022/2022                                                                                                                |
| Additional Info:       |                                                                                                                                                            |
| Attachments:           | Last Board Meeting Minutes<br>July Budget vs Actual<br>Expenses vs Revenue Graph<br>Overtime Charts<br>Fire Engine Insurance Check Expenditure Spreadsheet |