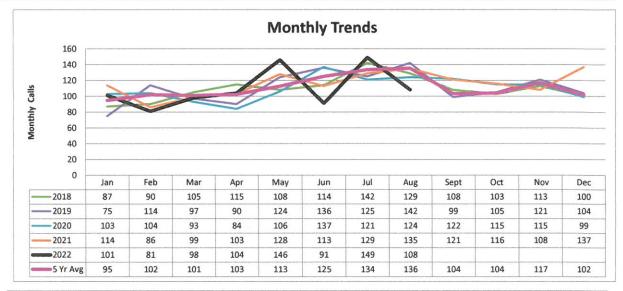

| Deposit      | Expense      | Balance     | Comments                         |
| 5/10/2022 | VFIS                  |           | \$242,500.00 |              |             |                                  |
| 5/12/2022 | Fire Trucks Unlimited | 822000584 |              | \$166,500.00 | \$76,000.00 | Reburish 2009 Velocity           |
| 8/16/2022 | AZ Dept Rev           | ACH       |              | \$9,324.00   | \$66,676.00 |                                  |
| 9/1/2022  | Fire Trucks Unlimited | 823000134 |              | \$6,382.91   | \$60,293.09 | <b>Refurbish truck Additions</b> |
| 9/1/2022  | Fire Trucks Unlimited | 823000141 |              | \$47,697.44  | \$12,595.65 | Repairs on Engine 31             |

Engine 31 Insurance Funds Distribution

### Run Report - August 2022







### Summit Fire and Medical District Fire Board Meeting

# **Action 7a**

| То:                                                           | SFMD Fire Board                                                                                                                                                                                                                                                                                                                |
|---------------------------------------------------------------|------------------------------------------------------------------------------------------------------------------------------------------------------------------------------------------------------------------------------------------------------------------------------