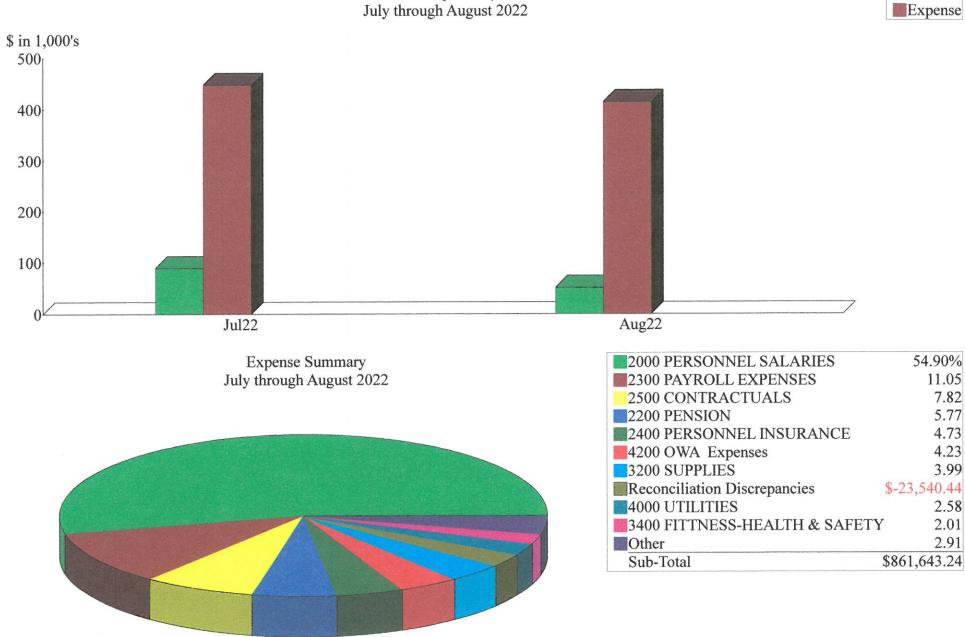

### Summit Fire District Profit & Loss August 2022

|                                 | A          | Dudget        | t Over Budget   | 9/ of Dudget |
|---------------------------------|------------|---------------|-----------------|--------------|
|                                 | Aug 22     | Budget        | \$ Over Budget  | % of Budget  |
| Income                          | 16.66% of  | the 22-23 Fis | cal Year Comple | eted         |
| 1100 TAX REVENUE                |            |               |                 |              |
| 1101 Property Tax               | 11,262.30  | 5,458.03      | 5,804.27        | 206.34%      |
| 1102 FDAT                       | 593.94     | 727.27        | -133.33         | 81.67%       |
| 1103 Delinquent Property Tax    | 60.06      | 0.00          | 60.06           | 100.0%       |
| Total 1100 TAX REVENUE          | 11,916.30  | 6,185.30      | 5,731.00        | 192.66%      |
| 1200 GRANTS                     |            |               |                 |              |
| 1210 Other Grants               | 0.00       | 45,833.33     | -45,833.33      | 0.0%         |
| 1211 SAFER II                   | 0.00       | 0.00          | 0.00            | 0.0%         |
| Total 1200 GRANTS               | 0.00       | 45,833.33     | -45,833.33      | 0.0%         |
| 1300 MISC INCOME                |            |               |                 |              |
| 1301 OWA Income                 | 31,393.84  | 83,333.33     | -51,939.49      | 37.67%       |
| 1302 Interest                   | 231.65     | 414.01        | -182.36         | 55.95%       |
| 1303 Donations                  | 0.00       | 0.00          | 0.00            | 0.0%         |
| 1304 Contracts with Towers      | 5,411.38   | 1,963.00      | 3,448.38        | 275.67%      |
| 1305 Out of District Calls      | 1,810.00   | 0.00          | 1,810.00        | 100.0%       |
| 1308 Service Subscriptions      | 0.00       | 0.00          | 0.00            | 0.0%         |
| 1310 Misc. Income               | 100.00     | 0.00          | 100.00          | 100.0%       |
| 1311 Maint Facility Income      | 0.00       | 6,500.00      | -6,500.00       | 0.0%         |
| 1312 Community Room Rental      | 100.00     | 0.00          | 100.00          | 100.0%       |
| 1314 Insurance Proceed Income   | 0.00       | 0.00          | 0.00            | 0.0%         |
| 1315 SSFND-Smart & Safe AZ Fund | 0.00       | 0.00          | 0.00            | 0.0%         |
| Total 1300 MISC INCOME          | 39,046.87  | 92,210.34     | -53,163.47      | 42.35%       |
| Total Income                    | 50,963.17  | 144,228.97    | -93,265.80      | 35.34%       |
| Gross Profit                    | 50,963.17  | 144,228.97    | -93,265.80      | 35.34%       |
| Expense                         |            |               |                 |              |
| 2000 PERSONNEL SALARIES         | 223,161.11 | 311,685.92    | -88,524.81      | 71.6%        |
| 2200 PENSION                    | 27,483.58  | 31,268.80     | -3,785.22       | 87.9%        |
| 2300 PAYROLL EXPENSES           | 75,328.89  | 7,266.97      | 68,061.92       | 1,036.59%    |
| 2400 PERSONNEL INSURANCE        | 20,960.48  | 28,621.17     | -7,660.69       | 73.23%       |
| 2500 CONTRACTUALS               | 5,808.08   | 7,890.21      | -2,082.13       | 73.61%       |
| 3000 VEHICLES                   | 2,659.85   | 6,625.00      | -3,965.15       | 40.15%       |
| 3100 EQUIPMENT                  | 439.29     | 0.00          | 439.29          | 100.0%       |
| 3200 SUPPLIES                   | 9,740.98   | 5,316.66      | 4,424.32        | 183.22%      |
| 3300 UNIFORMS                   | 791.53     | 0.00          | 791.53          | 100.0%       |
| 3400 FITTNESS-HEALTH & SAFETY   | 16,542.53  | 10,961.67     | 5,580.86        | 150.91%      |
| 3500 Wildland SFMD              | 0.00       | 0.00          | 0.00            | 0.0%         |
| 4000 UTILITIES                  | 10,897.42  | 11,789.81     | -892.39         | 92.43%       |
| 4100 Training and Travel        | 3,943.62   | 0.00          | 3,943.62        | 100.0%       |
| 4200 OWA Expenses               | 7,118.01   | 19,166.67     | -12,048.66      | 37.14%       |
| 4300 INTERST / FEES             | 100.00     | 0.00          | 100.00          | 100.0%       |
| 4500 Grant Expenses             | 0.00       | 0.00          | 0.00            | 0.0%         |
| 5000 CAPITAL                    | 9,324.00   |               |                 |              |
|                                 |            |               |                 |              |

3:56 PM **Summit Fire District** 09/08/22 **Profit & Loss Cash Basis** August 2022 0.00 0.00 0.00 0.0% **Payroll Expenses** 0.0% **Reconciliation Discrepancies** 0.00 0.00 0.00 414,299.37 440,592.88 -26,293.51 94.03% **Total Expense** -363,336.20 -296,363.91 -66,972.29 122.6% -363,336.20 -296,363.91 -66,972.29 122.6%

#### Cash Basis

|                                | Jul - Aug 22 | Budget      | \$ Over Budget | % of Budget |
|--------------------------------|--------------|-------------|----------------|-------------|
| 4100 Training and Travel       |              |             |                |             |
| 4105 Training Registration     | 469.00       | 3,600.00    | -3,131.00      | 13.0%       |
| 4110 Lodging                   | 1,693.50     | 1,650.00    | 43.50          | 102.6%      |
| 4115 Food                      | 0.00         | 450.00      | -450.00        | 0.0%        |
| 4120 Supplies/Vent             | 0.00         | 0.00        | 0.00           | 0.0%        |
| 4125 Travel Fuel Rentals Air   | 133.93       | 750.00      | -616.07        | 17.9%       |
| 4130 Tuition Reimbursement     | 2,952.50     | 5,000.00    | -2,047.50      | 59.1%       |
| Total 4100 Training and Travel | 5,248.93     | 11,450.00   | -6,201.07      | 45.8%       |
| 4200 OWA Expenses              |              |             |                |             |
| 4230 OWA Exp.                  | 37,474.85    | 38,333.33   | -858.48        | 97.8%       |
| Total 4200 OWA Expenses        | 37,474.85    | 38,333.33   | -858.48        | 97.8%       |
| 4300 INTERST / FEES            |              |             |                |             |
| 4310 County Fees               | 0.00         | 0.00        | 0.00           | 0.0%        |
| 4315 Interest / Fees           | 100.00       | 0.00        | 100.00         | 100.0%      |
| Total 4300 INTERST / FEES      | 100.00       | 0.00        | 100.00         | 100.0%      |
| 4500 Grant Expenses            |              |             |                |             |
| 4502 SAFER Grant Expenses      | 0.00         | 0.00        | 0.00           | 0.0%        |
| 4510 Other Grants              | 0.00         | 0.00        | 0.00           | 0.0%        |
| 4515 Homeland Security Grant   | 0.00         | 0.00        | 0.00           | 0.0%        |
| Total 4500 Grant Expenses      | 0.00         | 0.00        | 0.00           | 0.0%        |
| 5000 CAPITAL                   |              |             |                |             |
| 5010 Vehicle/Equip Payments    | 9,324.00     |             |                |             |
| Total 5000 CAPITAL             | 9,324.00     |             |                |             |
| Payroll Expenses               | 0.00         | 0.00        | 0.00           | 0.0%        |
| Reconciliation Discrepancies   | -23,540.44   | 0.00        | -23,540.44     | 100.0%      |
| Total Expense                  | 861,643.24   | 957,508.31  | -95,865.07     | 90.0%       |
| Net Ordinary Income            | -721,528.18  | -652,143.09 | -69,385.09     | 110.6%      |
| Net Income                     | -721,528.18  | -652,143.09 | -69,385.09     | 110.6%      |