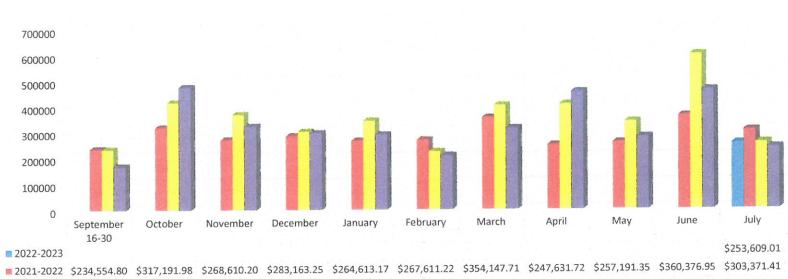

Income and Expense by Month July through August 2022 Income

By Account

|           |                       | Check     |              |              |             |                                  |
|-----------|-----------------------|-----------|--------------|--------------|-------------|----------------------------------|
| Date      |                       | Number    | Deposit      | Expense      | Balance     | Comments                         |
| 5/10/2022 | VFIS                  |           | \$242,500.00 |              |             |                                  |
| 5/12/2022 | Fire Trucks Unlimited | 822000584 |              | \$166,500.00 | \$76,000.00 | Reburish 2009 Velocity           |
| 8/16/2022 | AZ Dept Rev           | ACH       |              | \$9,324.00   | \$66,676.00 |                                  |
| 9/1/2022  | Fire Trucks Unlimited | 823000134 |              | \$6,382.91   | \$60,293.09 | <b>Refurbish truck Additions</b> |
| 9/1/2022  | Fire Trucks Unlimited | 823000141 |              | \$47,697.44  | \$12,595.65 | Repairs on Engine 31             |