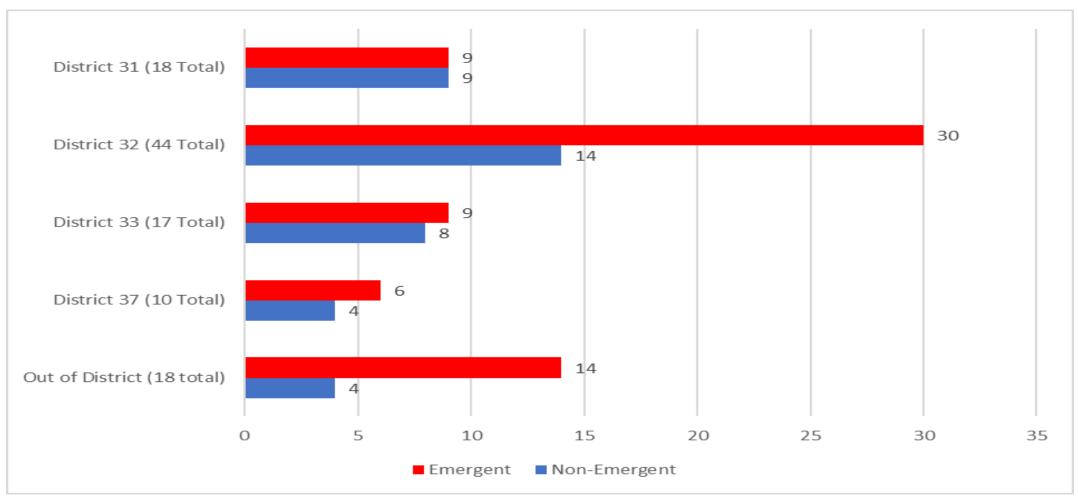

#### 6. Current Events Summaries, Reports, and/or Correspondence

- a. Monthly Run Report
  - Interim BC Fisk reported:
    - Run report for March 2023. Total of 100 calls, with 63 being emergent calls. District 31 ran 15 calls, District 32 ran 19, District 33 ran 10, and District 37 ran 10.
    - Avg response times: Sta# 31 at 7.44min, #32 at 6.92 mins (this station was manned), #33 at 7.76, #37 at 8.2 mins and GMT at 12.39.
    - Sta #37 had a structure fire off of Bader Rd. (detached garage) 1<sup>st</sup> alarm with auto aid from Flag Fire. The very next day Sta #5 (FFD) had a structure fire in Cheshire and E37 was pulled in for the initial attack. This shows our automatic aid working well.
    - BM Faus- any issues with accessing Sta #37 with the flooding in that area? BC Fisk- not that he is aware of. There are issues with access at FFD Sta #5, which DC Wilson will address.