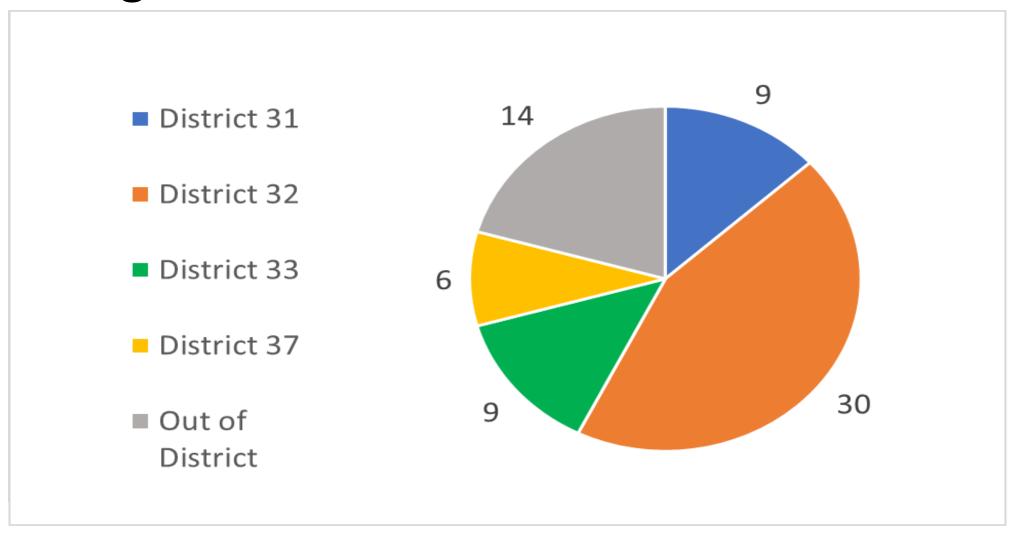

#### 6. Current Events Summaries, Reports, and/or Correspondence

- a. Monthly Run Report
  - Interim BC Fisk reported:
    - Run report for March 2023. Total of 100 calls, with 63 being emergent calls. District 31 ran 15 calls, District 32 ran 19, District 33 ran 10, and District 37 ran 10.
    - Avg response times: Sta# 31 at 7.44min, #32 at 6.92 mins (this station was manned), #33 at 7.76, #37 at 8.2 mins and GMT at 12.39.
    - Sta #37 had a structure fire off of Bader Rd. (detached garage) 1<sup>st</sup> alarm with auto aid from Flag Fire. The very next day Sta #5 (FFD) had a structure fire in Cheshire and E37 was pulled in for the initial attack. This shows our automatic aid working well.
    - BM Faus- any issues with accessing Sta #37 with the flooding in that area? BC Fisk- not that he is aware of. There are issues with access at FFD Sta #5, which DC Wilson will address.