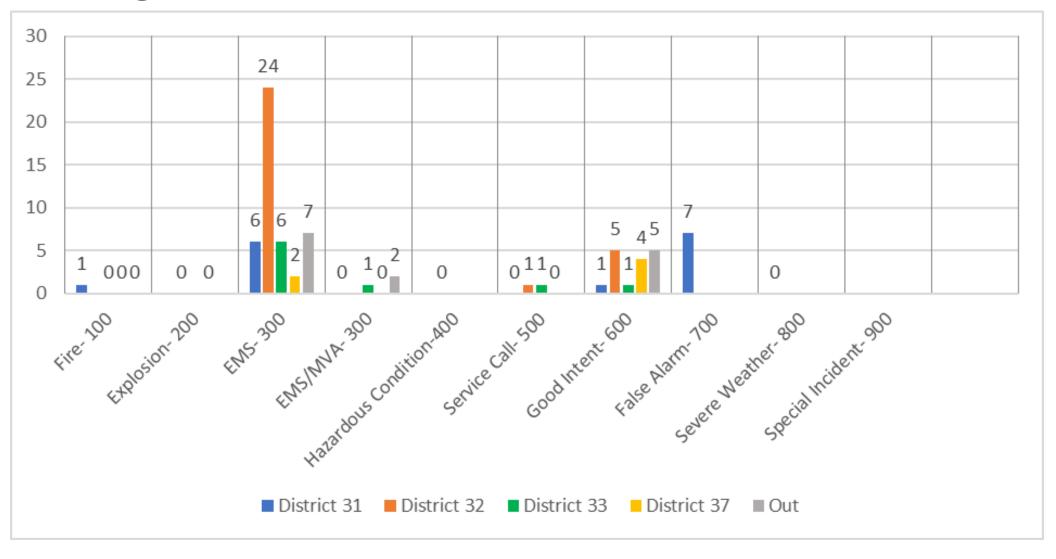

#### 6. Current Events Summaries, Reports, and/or Correspondence

- a. Monthly Run Report
  - Interim BC Fisk reported:
    - Run report for March 2023. Total of 100 calls, with 63 being emergent calls. District 31 ran 15 calls, District 32 ran 19, District 33 ran 10, and District 37 ran 10.
    - Avg response times: Sta# 31 at 7.44min, #32 at 6.92 mins (this station was manned), #33 at 7.76, #37 at 8.2 mins and GMT at 12.39.
    - Sta #37 had a structure fire off of Bader Rd. (detached garage) 1<sup>st</sup> alarm with auto aid from Flag Fire. The very next day Sta #5 (FFD) had a structure fire in Cheshire and E37 was pulled in for the initial attack. This shows our automatic aid working well.
    - BM Faus- any issues with accessing Sta #37 with the flooding in that area? BC Fisk- not that he is aware of. There are issues with access at FFD Sta #5, which DC Wilson will address.