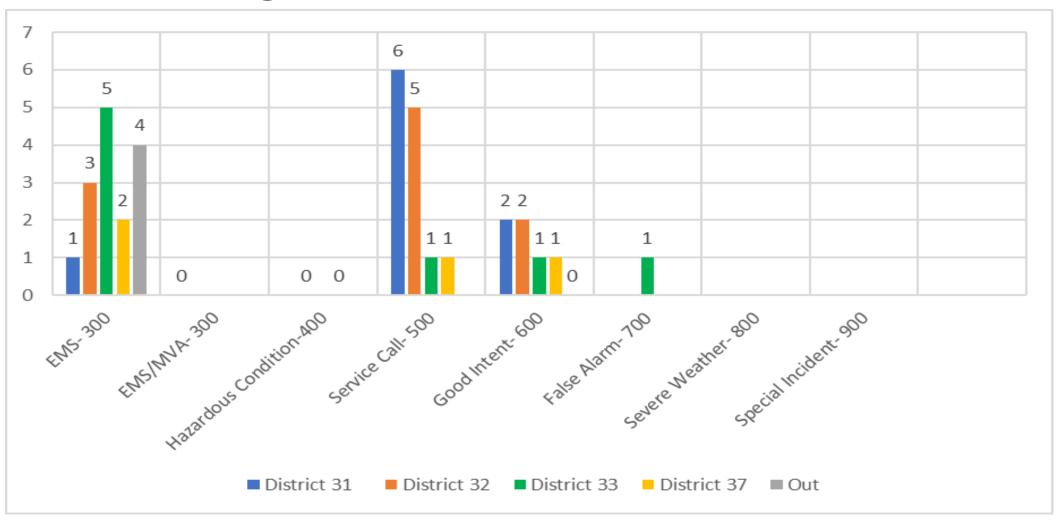

#### 6. Current Events Summaries, Reports, and/or Correspondence

- a. Monthly Run Report
  - Interim BC Fisk reported:
    - Run report for March 2023. Total of 100 calls, with 63 being emergent calls. District 31 ran 15 calls, District 32 ran 19, District 33 ran 10, and District 37 ran 10.
    - Avg response times: Sta# 31 at 7.44min, #32 at 6.92 mins (this station was manned), #33 at 7.76, #37 at 8.2 mins and GMT at 12.39.
    - Sta #37 had a structure fire off of Bader Rd. (detached garage) 1<sup>st</sup> alarm with auto aid from Flag Fire. The very next day Sta #5 (FFD) had a structure fire in Cheshire and E37 was pulled in for the initial attack. This shows our automatic aid working well.
    - BM Faus- any issues with accessing Sta #37 with the flooding in that area? BC Fisk- not that he is aware of. There are issues with access at FFD Sta #5, which DC Wilson will address.