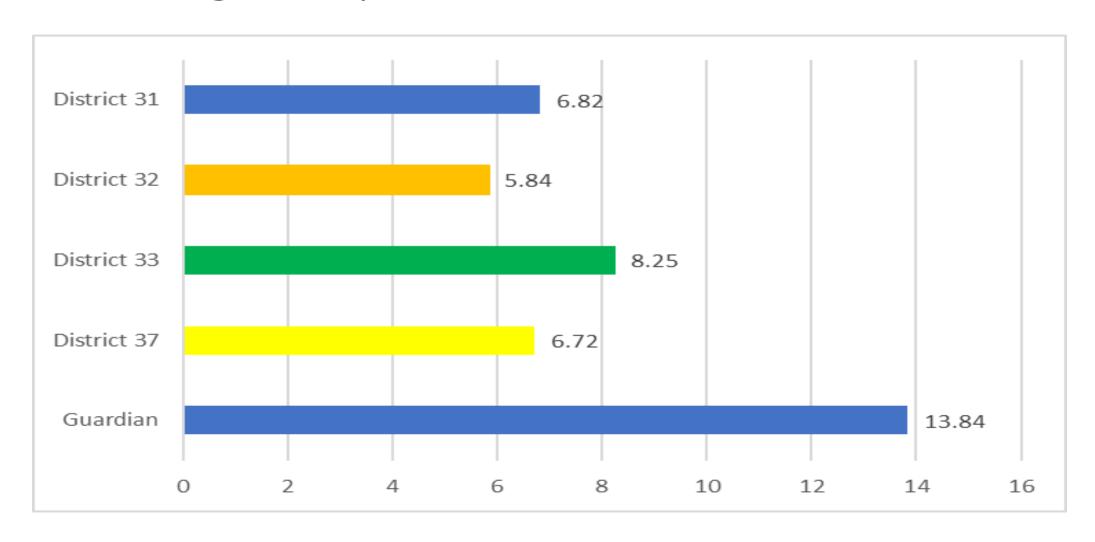

#### 6. Current Events Summaries, Reports, and/or Correspondence

- a. Monthly Run Report
  - Interim BC Fisk reported:
    - Run report for March 2023. Total of 100 calls, with 63 being emergent calls. District 31 ran 15 calls, District 32 ran 19, District 33 ran 10, and District 37 ran 10.
    - Avg response times: Sta# 31 at 7.44min, #32 at 6.92 mins (this station was manned), #33 at 7.76, #37 at 8.2 mins and GMT at 12.39.
    - Sta #37 had a structure fire off of Bader Rd. (detached garage) 1<sup>st</sup> alarm with auto aid from Flag Fire. The very next day Sta #5 (FFD) had a structure fire in Cheshire and E37 was pulled in for the initial attack. This shows our automatic aid working well.
    - BM Faus- any issues with accessing Sta #37 with the flooding in that area? BC Fisk- not that he is aware of. There are issues with access at FFD Sta #5, which DC Wilson will address.