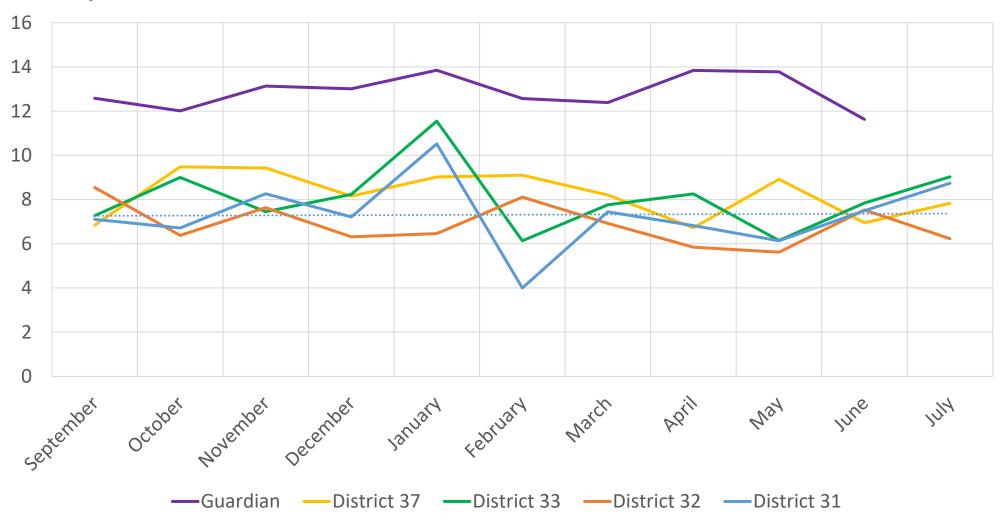

#### 6. Current Events Summaries, Reports, and/or Correspondence

a. Monthly Run Report

BC Fisk reported:

- Run report for June 2023. Total of 139 calls, with 86 being emergent calls. District 31 ran 14 calls, District 32 ran 48, and District 37 ran 7.
- Avg response times: Sta# 31 at 7.49 min, #32 at 7.53 mins, #37 at 6.95 mins and GMT at 11.63.
- Our 3 recruits have had their first 48 hr shifts on duty.
- Numerous calls with GFR partners working together; great response due to multiple units being able to respond from all over the GFR.