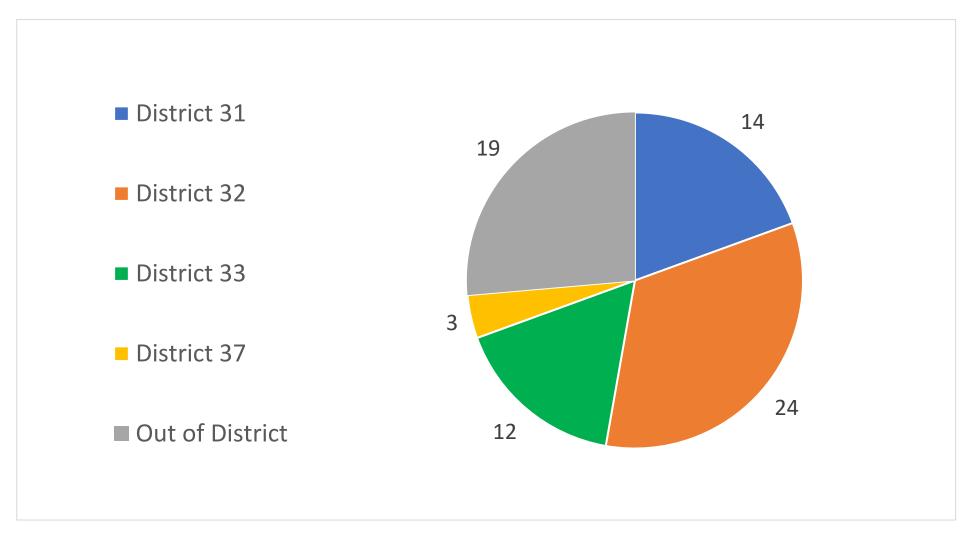

#### 6. Current Events Summaries, Reports, and/or Correspondence

a. Monthly Run Report

BC Fisk reported:

- Run report for June 2023. Total of 139 calls, with 86 being emergent calls. District 31 ran 14 calls, District 32 ran 48, and District 37 ran 7.
- Avg response times: Sta# 31 at 7.49 min, #32 at 7.53 mins, #37 at 6.95 mins and GMT at 11.63.
- Our 3 recruits have had their first 48 hr shifts on duty.
- Numerous calls with GFR partners working together; great response due to multiple units being able to respond from all over the GFR.