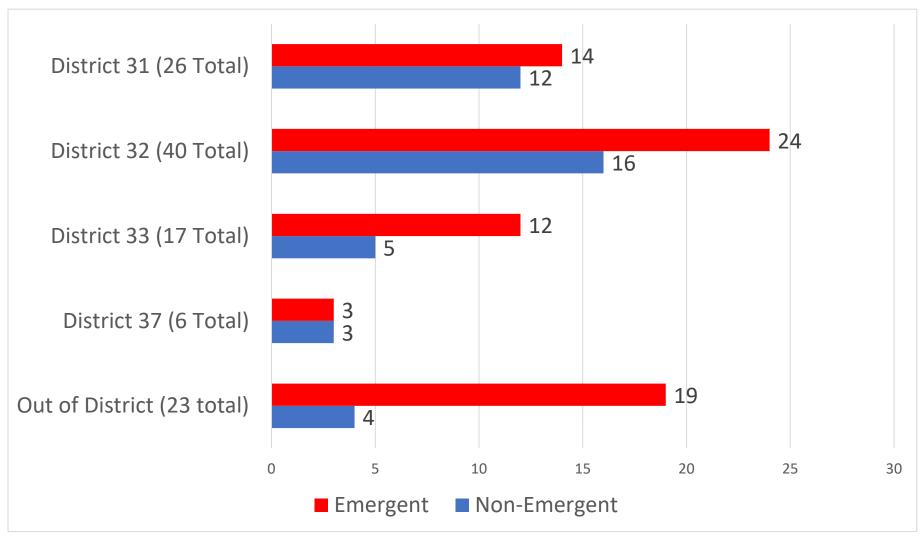

#### 6. Current Events Summaries, Reports, and/or Correspondence

a. Monthly Run Report

BC Fisk reported:

- Run report for June 2023. Total of 139 calls, with 86 being emergent calls. District 31 ran 14 calls, District 32 ran 48, and District 37 ran 7.
- Avg response times: Sta# 31 at 7.49 min, #32 at 7.53 mins, #37 at 6.95 mins and GMT at 11.63.
- Our 3 recruits have had their first 48 hr shifts on duty.
- Numerous calls with GFR partners working together; great response due to multiple units being able to respond from all over the GFR.