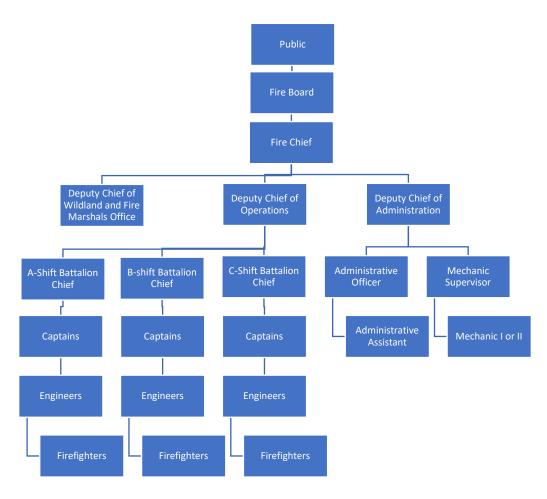

y AFDA

# Organization Structure

The purpose of an organizational chart is to illustrate graphically the reporting relationships within an organization and to provide a thumbnail sketch of the division of labor between job classifications. The organizational chart also depicts the levels of management within an organization. The organizational structure should not be viewed as something that cannot be changed. The organization should view the structure as a method to promote efficient and effective operations. If changing circumstances indicate a different organizational structure would be more effective, it should be changed. There will be times when the Fire Board may have to communicate directly with the Administrative Officer.

# Summit Fire and Medical District Organizational Chart



There may be times and situations when the Fire Board may need to bypass the flow of the organizational chart.

### **Code of Conduct**

- Board Members should have a broad perspective and possess a
  willingness to search out effective solutions to complex problems.
   Being single issue focused or adopting a biased point of view is not in
  the best interest of the District.
- Board members should keep on task and not be unduly influenced by those who have more dominant personalities. Every Board member represents the interest of the District equally.
- Board members are obligated to operate within the parameters that the Board sets for itself.
- Board members who vote in opposition to the majority of the Board should not interpret it as a personal issue. In turn, all Board members nee