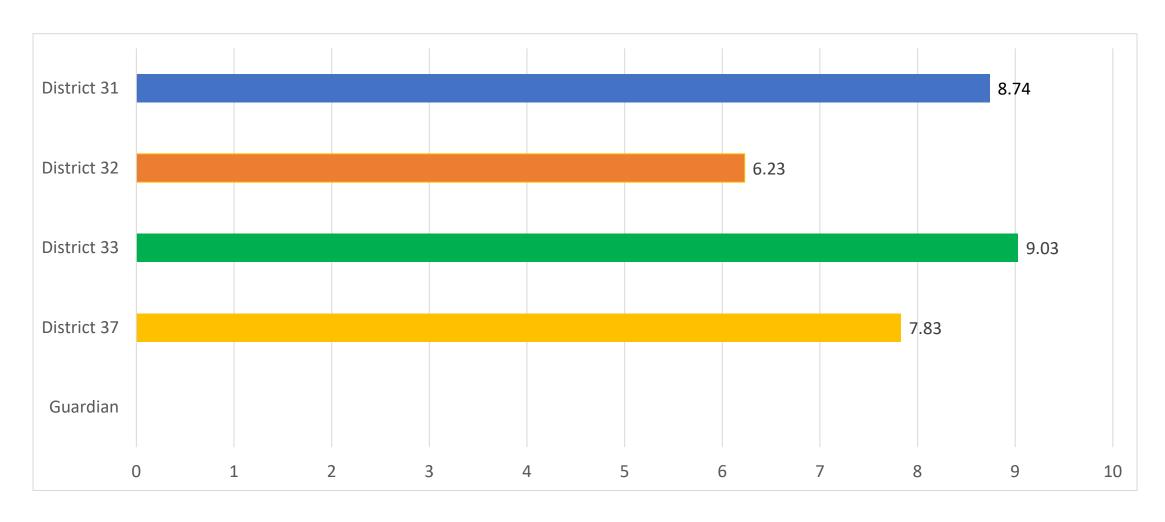

#### 6. Current Events Summaries, Reports, and/or Correspondence

a. Monthly Run Report

BC Fisk reported:

- Run report for June 2023. Total of 139 calls, with 86 being emergent calls. District 31 ran 14 calls, District 32 ran 48, and District 37 ran 7.
- Avg response times: Sta# 31 at 7.49 min, #32 at 7.53 mins, #37 at 6.95 mins and GMT at 11.63.
- Our 3 recruits have had their first 48 hr shifts on duty.
- Numerous calls with GFR partners working together; great response due to multiple units being able to respond from all over the GFR.