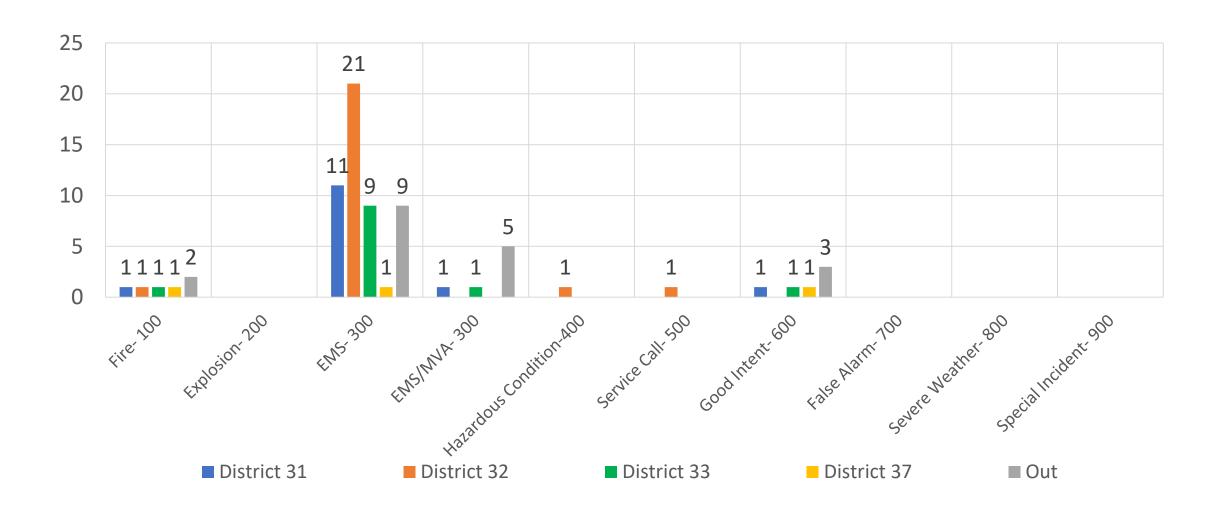

#### 6. Current Events Summaries, Reports, and/or Correspondence

a. Monthly Run Report

BC Fisk reported:

- Run report for June 2023. Total of 139 calls, with 86 being emergent calls. District 31 ran 14 calls, District 32 ran 48, and District 37 ran 7.
- Avg response times: Sta# 31 at 7.49 min, #32 at 7.53 mins, #37 at 6.95 mins and GMT at 11.63.
- Our 3 recruits have had their first 48 hr shifts on duty.
- Numerous calls with GFR partners working together; great response due to multiple units being able to respond from all over the GFR.