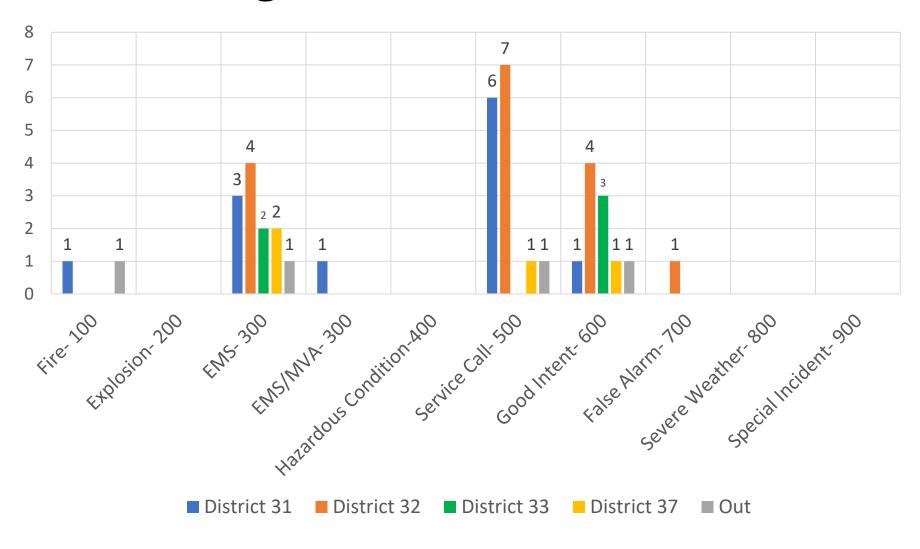

#### 6. Current Events Summaries, Reports, and/or Correspondence

a. Monthly Run Report

BC Fisk reported:

- Run report for June 2023. Total of 139 calls, with 86 being emergent calls. District 31 ran 14 calls, District 32 ran 48, and District 37 ran 7.
- Avg response times: Sta# 31 at 7.49 min, #32 at 7.53 mins, #37 at 6.95 mins and GMT at 11.63.
- Our 3 recruits have had their first 48 hr shifts on duty.
- Numerous calls with GFR partners working together; great response due to multiple units being able to respond from all over the GFR.