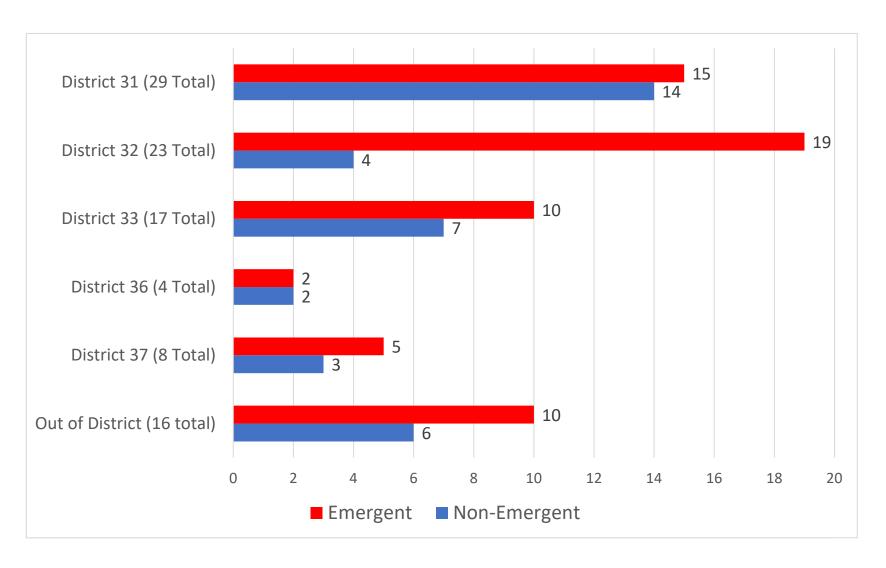

#### a. Monthly Run Report

BC Fisk reported:

- Run report for October 2023. Total of 94 calls, with 59 being emergent calls. Call distribution is as follows: District 31 had 20 calls, District 32 had 40, District 33 had 13, District 36 had 3, and District 37 had 1, and out of district was 17 calls.
- Avg response times: Sta# 31 at 7.01 min, #32 at 5.56 mins, #33 at 7.85, #36 at 7.82 mins.
   And #37 at 8.73. We continue to reach the benchmark goal of < 10 minute response times 90% of the time.</li>
- We continue to see numerous MVAs (w/ extrication) in and around our district.