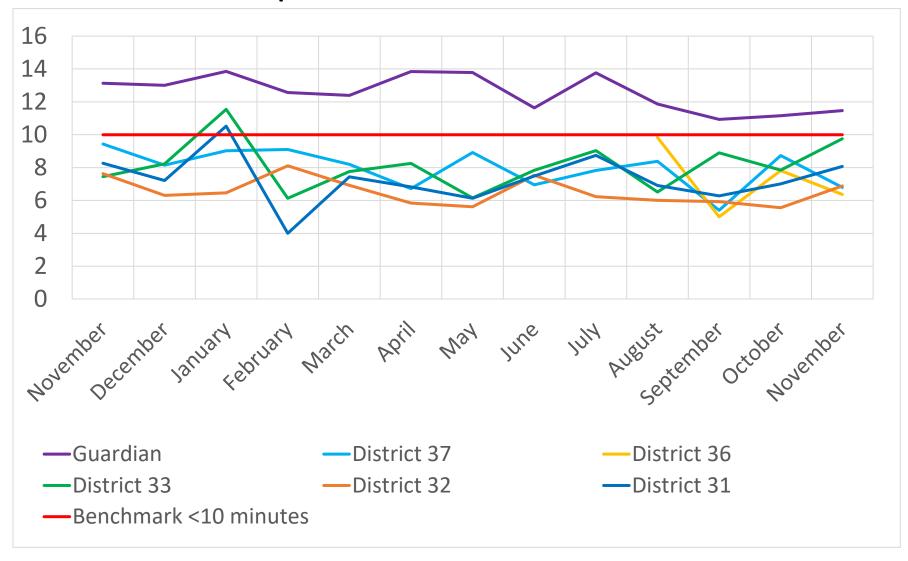

#### a. Monthly Run Report

BC Fisk reported:

- Run report for October 2023. Total of 94 calls, with 59 being emergent calls. Call distribution is as follows: District 31 had 20 calls, District 32 had 40, District 33 had 13, District 36 had 3, and District 37 had 1, and out of district was 17 calls.
- Avg response times: Sta# 31 at 7.01 min, #32 at 5.56 mins, #33 at 7.85, #36 at 7.82 mins.
   And #37 at 8.73. We continue to reach the benchmark goal of < 10 minute response times 90% of the time.</li>
- We continue to see numerous MVAs (w/ extrication) in and around our district.