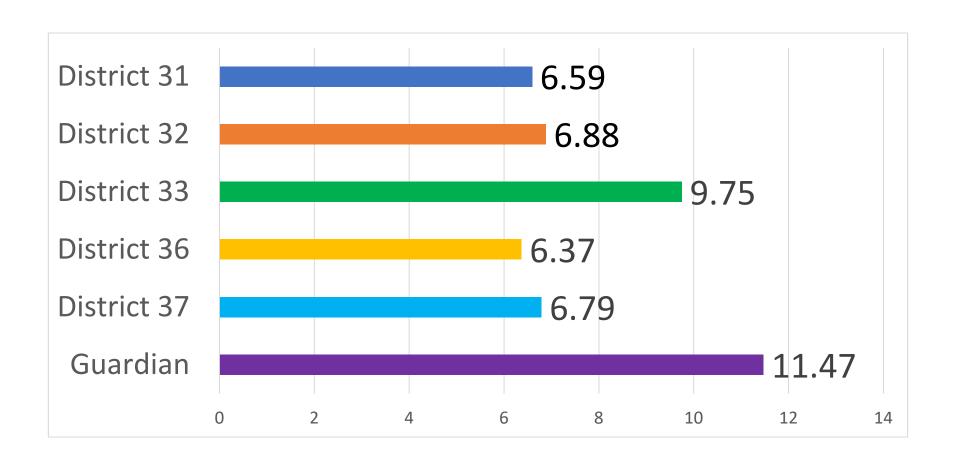

#### a. Monthly Run Report

BC Fisk reported:

- Run report for October 2023. Total of 94 calls, with 59 being emergent calls. Call distribution is as follows: District 31 had 20 calls, District 32 had 40, District 33 had 13, District 36 had 3, and District 37 had 1, and out of district was 17 calls.
- Avg response times: Sta# 31 at 7.01 min, #32 at 5.56 mins, #33 at 7.85, #36 at 7.82 mins.
   And #37 at 8.73. We continue to reach the benchmark goal of < 10 minute response times 90% of the time.</li>
- We continue to see numerous MVAs (w/ extrication) in and around our district.