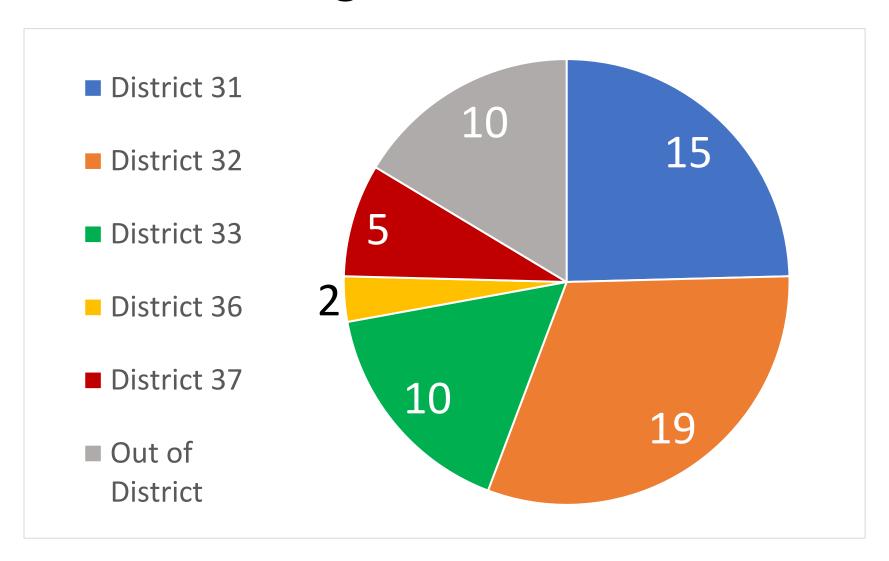

#### a. Monthly Run Report

BC Fisk reported:

- Run report for October 2023. Total of 94 calls, with 59 being emergent calls. Call distribution is as follows: District 31 had 20 calls, District 32 had 40, District 33 had 13, District 36 had 3, and District 37 had 1, and out of district was 17 calls.
- Avg response times: Sta# 31 at 7.01 min, #32 at 5.56 mins, #33 at 7.85, #36 at 7.82 mins.
   And #37 at 8.73. We continue to reach the benchmark goal of < 10 minute response times 90% of the time.</li>
- We continue to see numerous MVAs (w/ extrication) in and around our district.