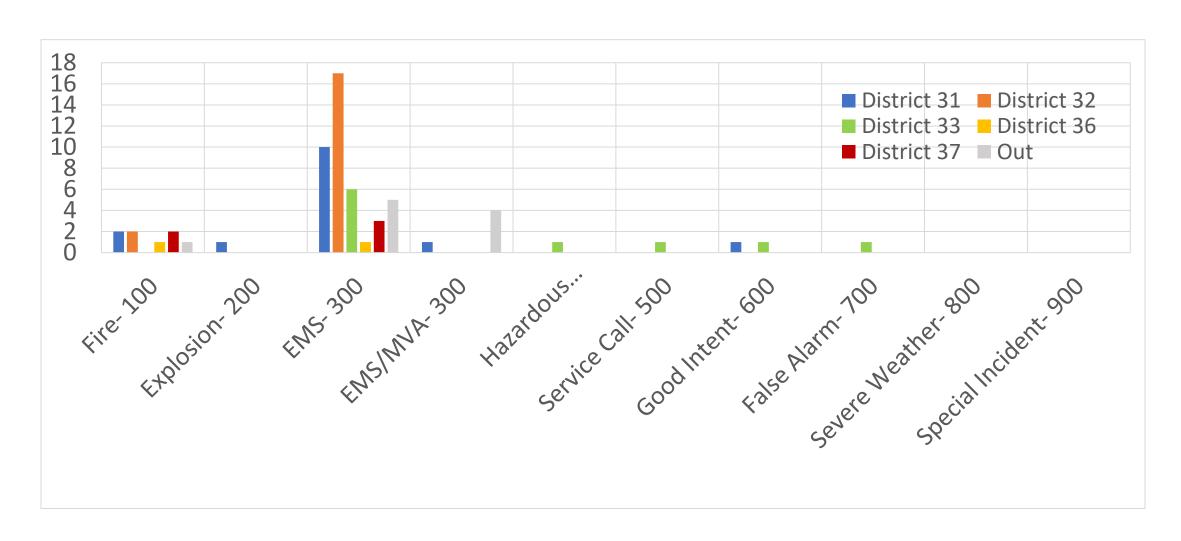

#### a. Monthly Run Report

BC Fisk reported:

- Run report for October 2023. Total of 94 calls, with 59 being emergent calls. Call distribution is as follows: District 31 had 20 calls, District 32 had 40, District 33 had 13, District 36 had 3, and District 37 had 1, and out of district was 17 calls.
- Avg response times: Sta# 31 at 7.01 min, #32 at 5.56 mins, #33 at 7.85, #36 at 7.82 mins.
   And #37 at 8.73. We continue to reach the benchmark goal of < 10 minute response times 90% of the time.</li>
- We continue to see numerous MVAs (w/ extrication) in and around our district.