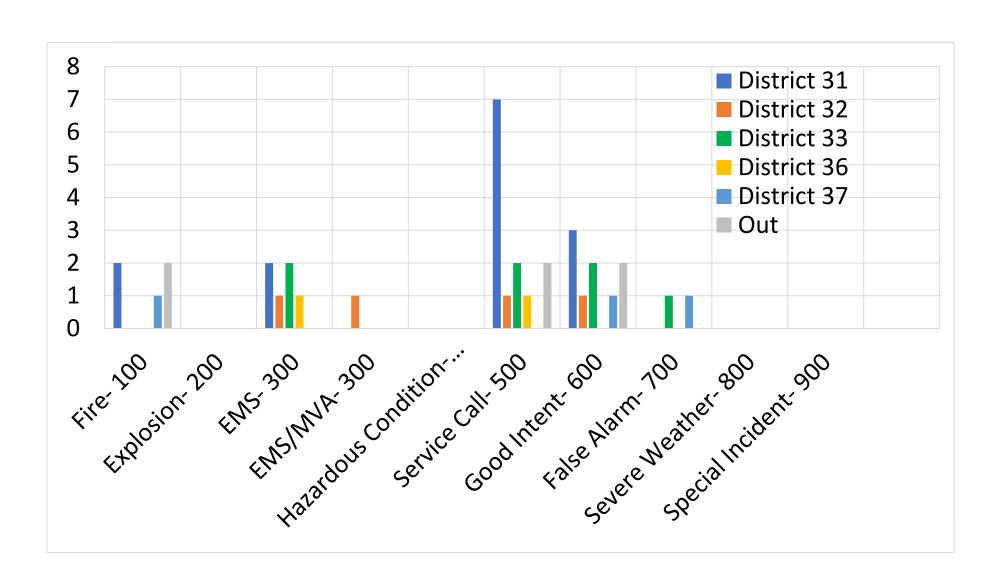

#### a. Monthly Run Report

BC Fisk reported:

- Run report for October 2023. Total of 94 calls, with 59 being emergent calls. Call distribution is as follows: District 31 had 20 calls, District 32 had 40, District 33 had 13, District 36 had 3, and District 37 had 1, and out of district was 17 calls.
- Avg response times: Sta# 31 at 7.01 min, #32 at 5.56 mins, #33 at 7.85, #36 at 7.82 mins.
   And #37 at 8.73. We continue to reach the benchmark goal of < 10 minute response times 90% of the time.</li>
- We continue to see numerous MVAs (w/ extrication) in and around our district.