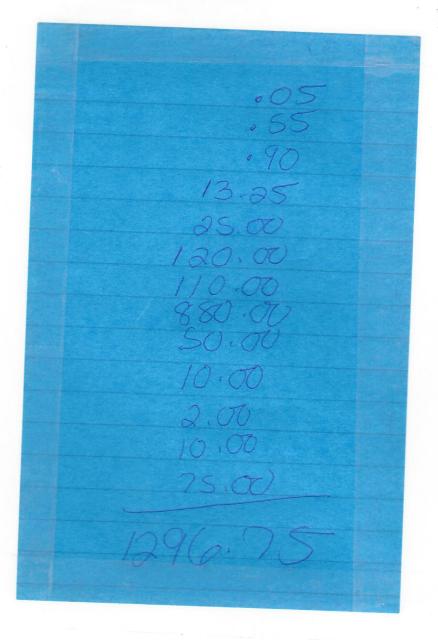

## Summit Fire District Reconciliation Summary

105 Petty Cash, Period Ending 04/02/2024

Apr 2, 24 Beginning Balance 1,196.75 Cleared Transactions Deposits and Credits - 2 items 100.00 **Total Cleared Transactions** 100.00 Cleared Balance 1,296.75 **Uncleared Transactions** Checks and Payments - 1 item -100.00 Deposits and Credits - 1 item 100.00 **Total Uncleared Transactions** 0.00 Register Balance as of 04/02/2024 1,296.75 **Ending Balance** 1,296.75