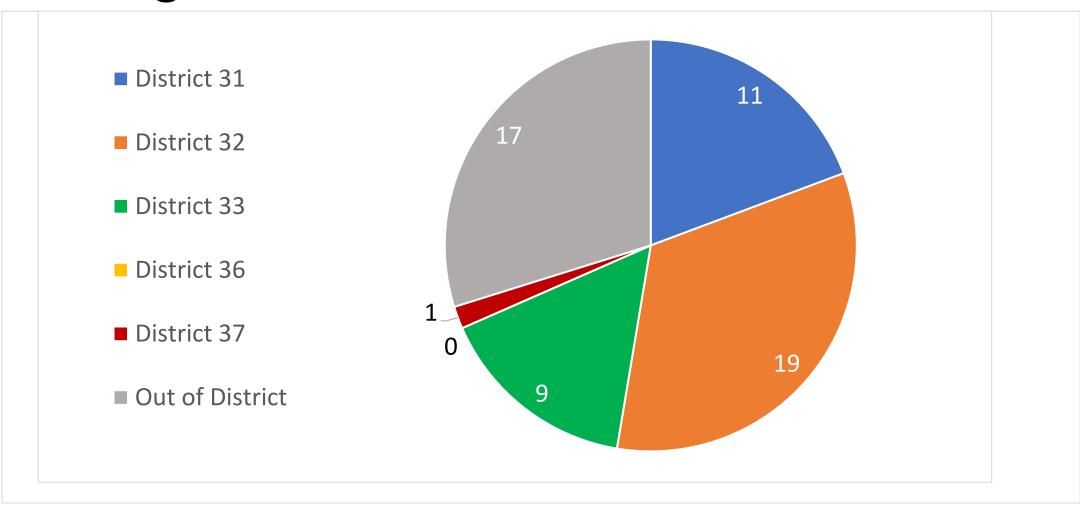

#### 6. Current Events Summaries, Reports, and/or Correspondence

c. Monthly Run Report

BC Fisk reported:

- Run report for February 2024. Total of 92 calls, with 62 being emergent calls. Call distribution is as follows: District 31 had 25 calls, District 32 had 31, District 33 had 14, District 36 had 3, and District 37 had 6, and out of district was 13 calls.
- Avg response times: Sta# 31 at 6.12 min, #32 at 7.46 mins, #33 at 10.69, #36 at 8.66 mins. and #37 at 5.65, and Guardian at 11.52 min.
- Benchmark Goal (90% under 10 mins): We were at 82%; 41 of 50 calls.
- Automatic Aid: Given 8 incidents; Received 11 Incidents.
- d. Monthly Chief Updates: Gaillard, Wilson, and Fennell