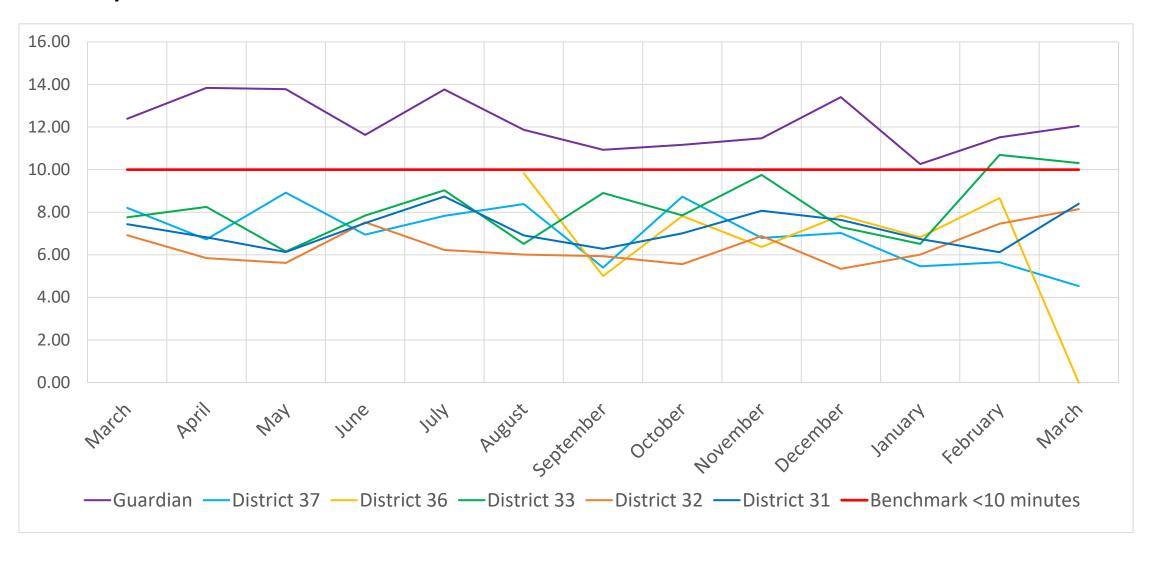

#### 6. Current Events Summaries, Reports, and/or Correspondence

c. Monthly Run Report

BC Fisk reported:

- Run report for February 2024. Total of 92 calls, with 62 being emergent calls. Call distribution is as follows: District 31 had 25 calls, District 32 had 31, District 33 had 14, District 36 had 3, and District 37 had 6, and out of district was 13 calls.
- Avg response times: Sta# 31 at 6.12 min, #32 at 7.46 mins, #33 at 10.69, #36 at 8.66 mins. and #37 at 5.65, and Guardian at 11.52 min.
- Benchmark Goal (90% under 10 mins): We were at 82%; 41 of 50 calls.
- Automatic Aid: Given 8 incidents; Received 11 Incidents.
- d. Monthly Chief Updates: Gaillard, Wilson, and Fennell