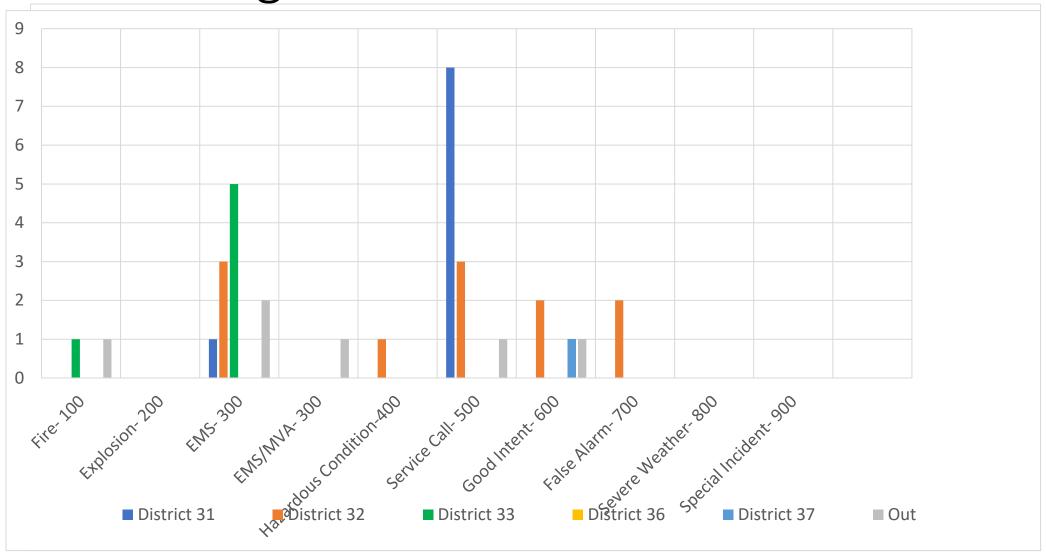

#### 6. Current Events Summaries, Reports, and/or Correspondence

c. Monthly Run Report

BC Fisk reported:

- Run report for February 2024. Total of 92 calls, with 62 being emergent calls. Call distribution is as follows: District 31 had 25 calls, District 32 had 31, District 33 had 14, District 36 had 3, and District 37 had 6, and out of district was 13 calls.
- Avg response times: Sta# 31 at 6.12 min, #32 at 7.46 mins, #33 at 10.69, #36 at 8.66 mins. and #37 at 5.65, and Guardian at 11.52 min.
- Benchmark Goal (90% under 10 mins): We were at 82%; 41 of 50 calls.
- Automatic Aid: Given 8 incidents; Received 11 Incidents.
- d. Monthly Chief Updates: Gaillard, Wilson, and Fennell