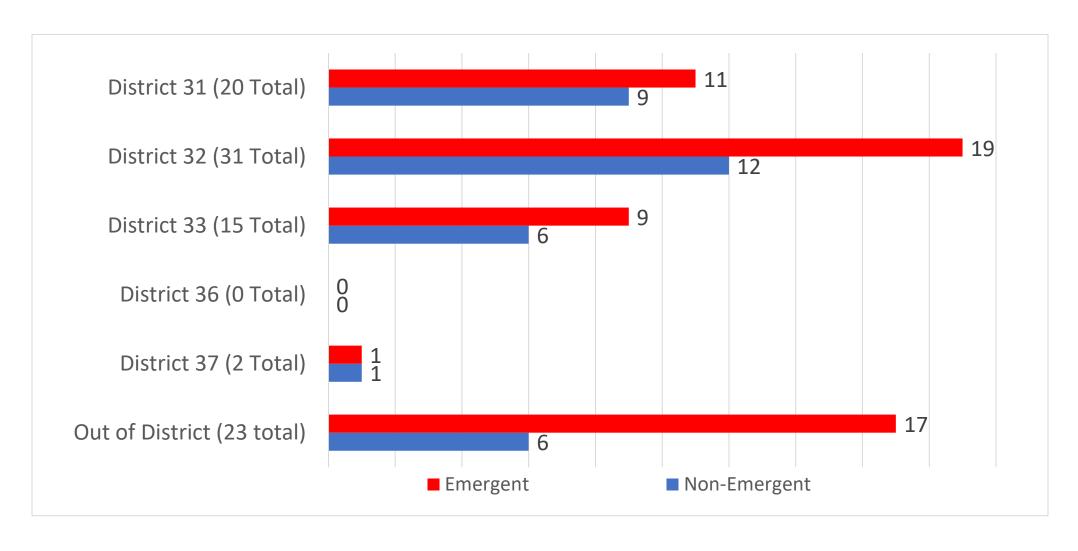

#### 6. Current Events Summaries, Reports, and/or Correspondence

c. Monthly Run Report

BC Fisk reported:

- Run report for February 2024. Total of 92 calls, with 62 being emergent calls. Call distribution is as follows: District 31 had 25 calls, District 32 had 31, District 33 had 14, District 36 had 3, and District 37 had 6, and out of district was 13 calls.
- Avg response times: Sta# 31 at 6.12 min, #32 at 7.46 mins, #33 at 10.69, #36 at 8.66 mins. and #37 at 5.65, and Guardian at 11.52 min.
- Benchmark Goal (90% under 10 mins): We were at 82%; 41 of 50 calls.
- Automatic Aid: Given 8 incidents; Received 11 Incidents.
- d. Monthly Chief Updates: Gaillard, Wilson, and Fennell