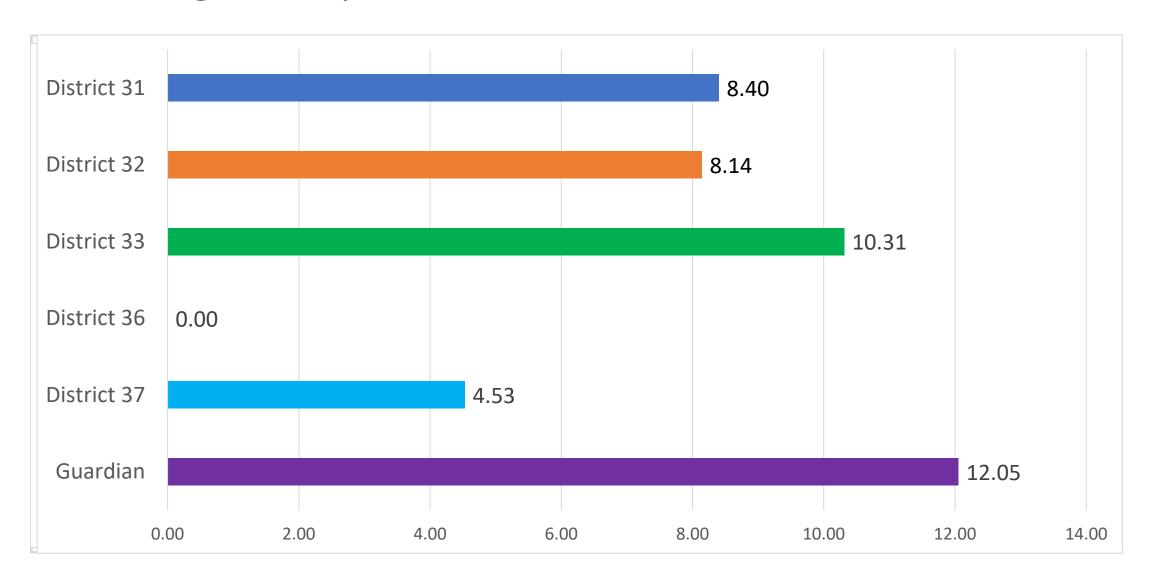

#### 6. Current Events Summaries, Reports, and/or Correspondence

c. Monthly Run Report

BC Fisk reported:

- Run report for February 2024. Total of 92 calls, with 62 being emergent calls. Call distribution is as follows: District 31 had 25 calls, District 32 had 31, District 33 had 14, District 36 had 3, and District 37 had 6, and out of district was 13 calls.
- Avg response times: Sta# 31 at 6.12 min, #32 at 7.46 mins, #33 at 10.69, #36 at 8.66 mins. and #37 at 5.65, and Guardian at 11.52 min.
- Benchmark Goal (90% under 10 mins): We were at 82%; 41 of 50 calls.
- Automatic Aid: Given 8 incidents; Received 11 Incidents.
- d. Monthly Chief Updates: Gaillard, Wilson, and Fennell