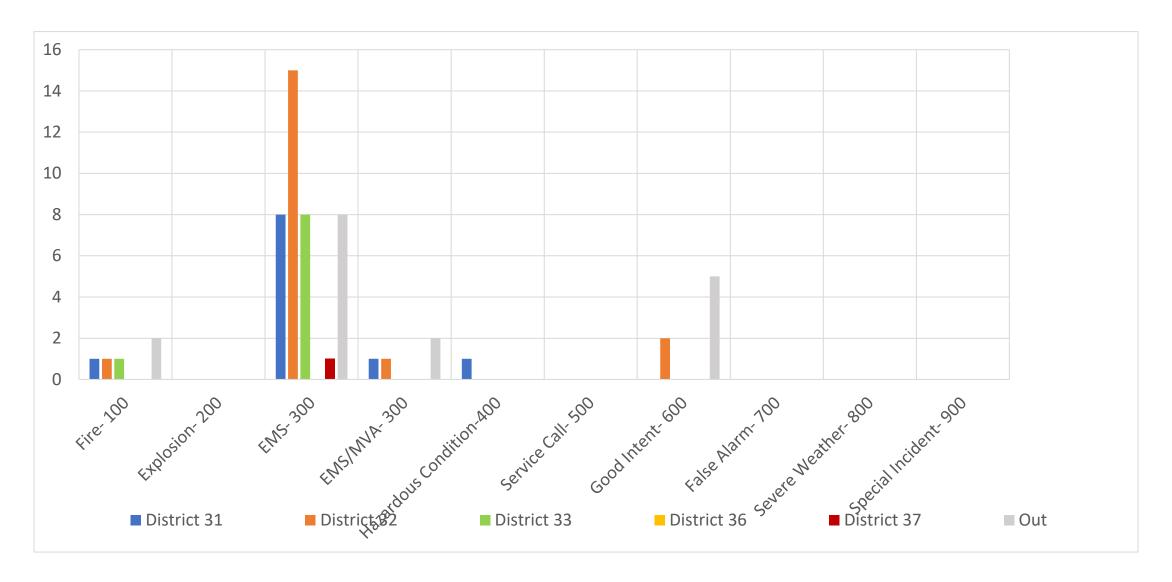

#### 6. Current Events Summaries, Reports, and/or Correspondence

c. Monthly Run Report

BC Fisk reported:

- Run report for February 2024. Total of 92 calls, with 62 being emergent calls. Call distribution is as follows: District 31 had 25 calls, District 32 had 31, District 33 had 14, District 36 had 3, and District 37 had 6, and out of district was 13 calls.
- Avg response times: Sta# 31 at 6.12 min, #32 at 7.46 mins, #33 at 10.69, #36 at 8.66 mins. and #37 at 5.65, and Guardian at 11.52 min.
- Benchmark Goal (90% under 10 mins): We were at 82%; 41 of 50 calls.
- Automatic Aid: Given 8 incidents; Received 11 Incidents.
- d. Monthly Chief Updates: Gaillard, Wilson, and Fennell