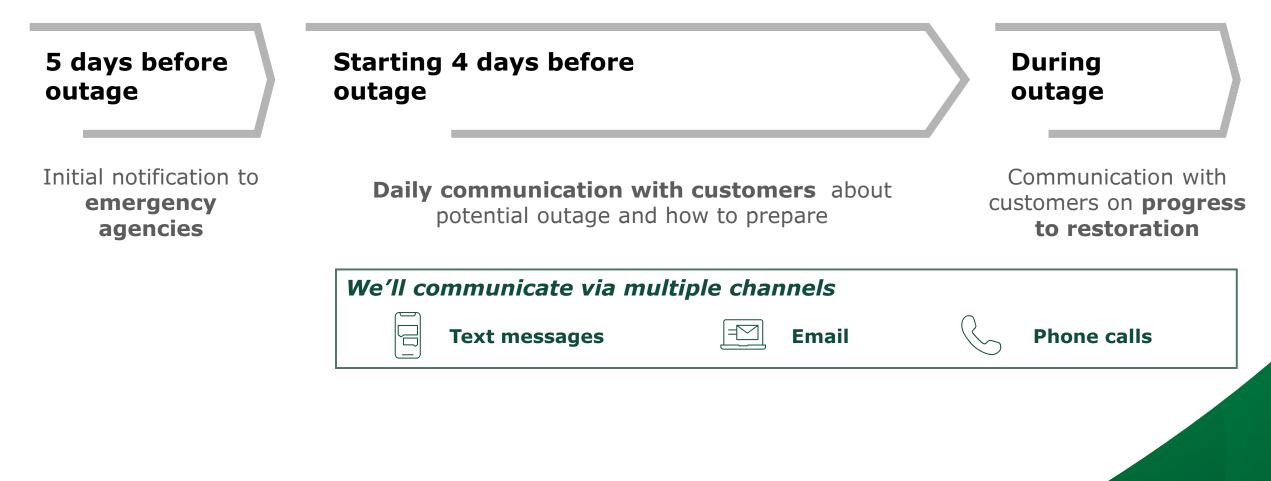

#### DC Fennell:

- Had Casey make a change in CAD to dispatch 3 engines, BC and a water tender to any structure fires we have.
- Flag Middle School is being demolished/ rebuilt, so crews were able to go over there and do some great training before the demo was done.
- Dispatcher Appreciation took them over some goodies.
- GFR recruitment: 41 applicants with 28 moving forward in the selection process. Probably looking at 6 positions to fill in all GFR.
- APS is starting a program in May Called "Public Safety Power Shut-off". We will have a guest speaker from APS at next board meeting. It has to do with shutting off power during extreme weather conditions in order to avoid power lines causing wildfires.