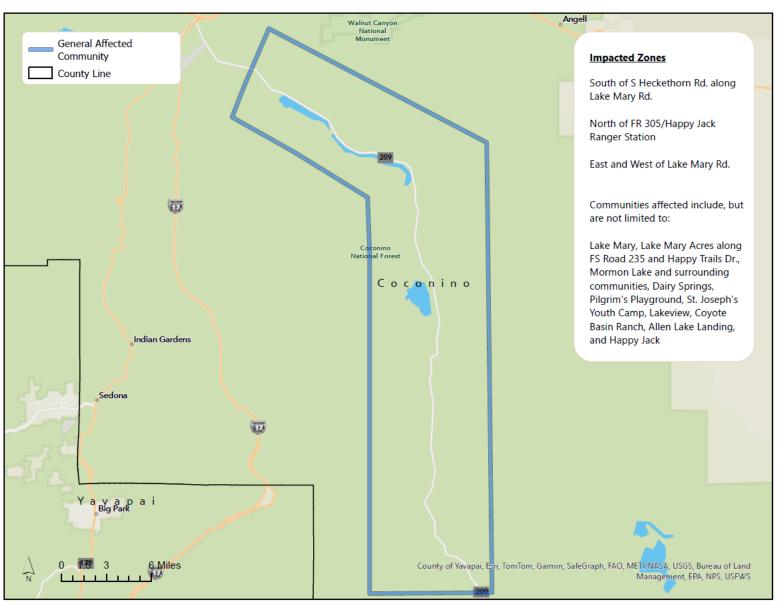

investments on proactively reducing risk



# We are coordinating extensively with agencies and counties to mitigate risk and prepare emergency response

Federal and state partners



Local counties



+ others



## Public Safety Power Shutoffs (PSPS) are another tool we have when the risk of wildfires is extremely high

## Conditions that would lead to a power shutoff



High winds



**Dry conditions** 



**Extreme heat** 



**Risk of spread** 

Implications of a public safety power shutoff on our customers

- Targeted de-energization of our lines on days of extreme risk
- Outages lasting up to ~20 hours while risk is elevated and to enable line inspection before they are re-energized



## **CIRCUIT LOCATIONS – OVERVIEW**



**Aps**<sup>®</sup>

### **CIRCUIT LOCATIONS – COCONINO**



**aps** 

### **CIRCUIT LOCATIONS – COCONINO**



**Aps**<sup>®</sup>

### **CIRCUIT LOCATIONS – COCONINO**



**N**aps<sup>®</sup>

### We will communicate with local agencies and customers well in advance of a PSPS event so that they can prepare accordingly





## We are proactively taking steps to prepare for Public Safety Power Shutoffs



Informing customers now on what

they can expect and how they can prepare ahead of time

Mailer distributed to customers in April 2024



Working with County Emergency Managers and the American Red Cross to establish **community shelters** for our customers to use while the power is off



## You can help us prepare for Public Safety Power Shutoffs today



**Update contact and medical information** in your APS account so that we know how to conta