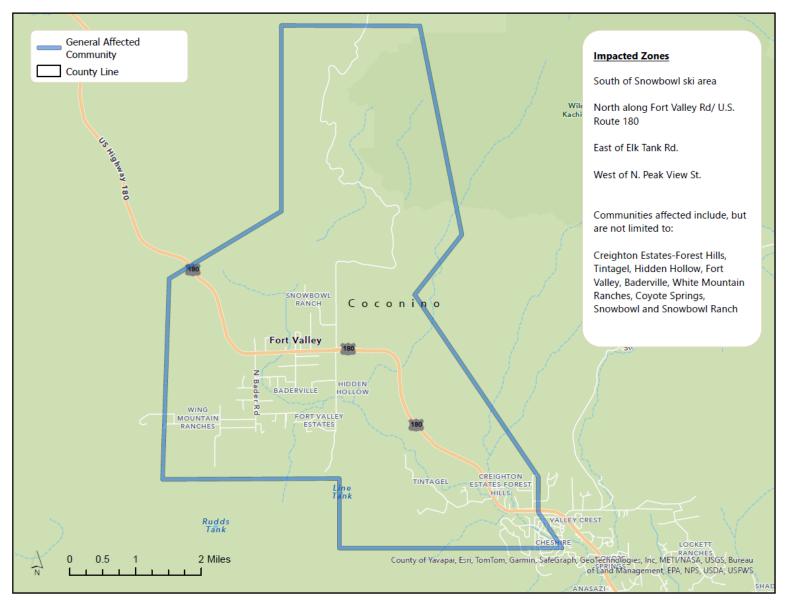

igate risk and prepare emergency response

Federal and state partners



Local counties



+ others



## Public Safety Power Shutoffs (PSPS) are another tool we have when the risk of wildfires is extremely high

## Conditions that would lead to a power shutoff



High winds



**Dry conditions** 



**Extreme heat** 



**Risk of spread** 

Implications of a public safety power shutoff on our customers

- Targeted de-energization of our lines on days of extreme risk
- Outages lasting up to ~20 hours while risk is elevated and to enable line inspection before they are re-energized



## **CIRCUIT LOCATIONS – OVERVIEW**



**Aps**<sup>®</sup>

### **CIRCUIT LOCATIONS – COCONINO**



**aps** 

### **CIRCUIT LOCATIONS – COCONINO**



**Aps**<sup>®</sup>

### **CIRCUIT LOCATIONS – COCONINO**



**N**aps<sup>®</sup>

### We will communicate with local agencies and customers well in advance of a PSPS event so that they can prepare accordingly





## We are proactively taking steps to prepare for Public Safety Power Shutoffs



Informing customers now on what

they can expect and how they can prepare ahead of time

Mailer distributed to customers in April 2024



Working with County Emergency Managers and the American Red Cross to establish **community shelters** for our customers to use while the power is off



## You can help us prepare for Public Safety Power Shutoffs today



**Update contact and medical information** in your APS account so that we know how to contact and support you



**Enroll in emergency notifications** with your county so that you are kept up to date on