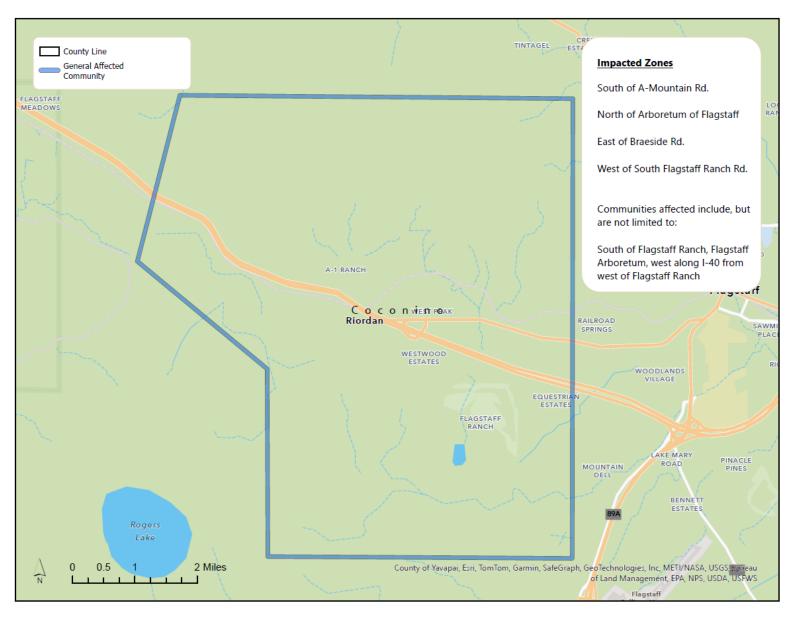

re coordinating extensively with agencies and counties to mitigate risk and prepare emergency response

Federal and state partners



Local counties



+ others



## Public Safety Power Shutoffs (PSPS) are another tool we have when the risk of wildfires is extremely high

## Conditions that would lead to a power shutoff



High winds



**Dry conditions** 



**Extreme heat** 



**Risk of spread** 

Implications of a public safety power shutoff on our customers

- Targeted de-energization of our lines on days of extreme risk
- Outages lasting up to ~20 hours while risk is elevated and to enable line inspection before they are re-energized



## **CIRCUIT LOCATIONS – OVERVIEW**



**Aps**<sup>®</sup>

### **CIRCUIT LOCATIONS – COCONINO**



**aps** 

### **CIRCUIT LOCATIONS – COCONINO**



**Aps**<sup>®</sup>

### **CIRCUIT LOCATIONS – COCONINO**



**N**aps<sup>®</sup>

### We will communicate with local agencies and customers well in advance of a PSPS event so that they can prepare accordingly





## We are proactively taking steps to prepare for Public Safety Power Shutoffs



Informing customers now on what

they can expect and how they can prepare ahead of time

Mailer distributed to customers in April 2024



Working with County Emergency Managers and the American Red Cross to establish **community shelters** for our customers to use while the power is off



## You can help us prepare for Public Safety Power Shutoffs today



**Update contact and medical information** in your APS account so that we know how to contact and support you



**Enroll in emergency notifi