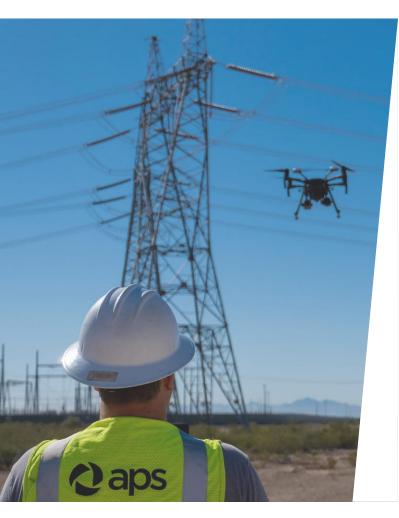

#### DC Fennell:

- Had Casey make a change in CAD to dispatch 3 engines, BC and a water tender to any structure fires we have.
- Flag Middle School is being demolished/ rebuilt, so crews were able to go over there and do some great training before the demo was done.
- Dispatcher Appreciation took them over some goodies.
- GFR recruitment: 41 applicants with 28 moving forward in the selection process. Probably looking at 6 positions to fill in all GFR.
- APS is starting a program in May Called "Public Safety Power Shut-off". We will have a guest speaker from APS at next board meeting. It has to do with shutting off power during extreme weather conditions in order to avoid power lines causing wildfires.