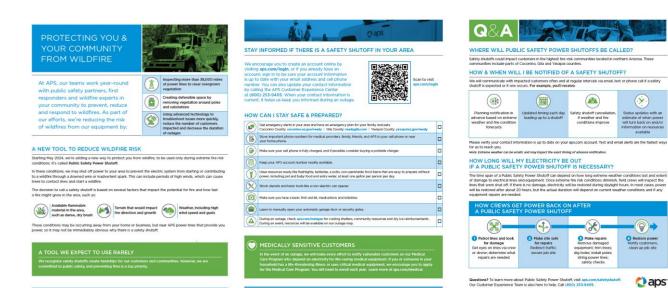

#### DC Fennell:

- Had Casey make a change in CAD to dispatch 3 engines, BC and a water tender to any structure fires we have.
- Flag Middle School is being demolished/ rebuilt, so crews were able to go over there and do some great training before the demo was done.
- Dispatcher Appreciation took them over some goodies.
- GFR recruitment: 41 applicants with 28 moving forward in the selection process. Probably looking at 6 positions to fill in all GFR.
- APS is starting a program in May Called "Public Safety Power Shut-off". We will have a guest speaker from APS at next board meeting. It has to do with shutting off power during extreme weather conditions in order to avoid power lines causing wildfires.