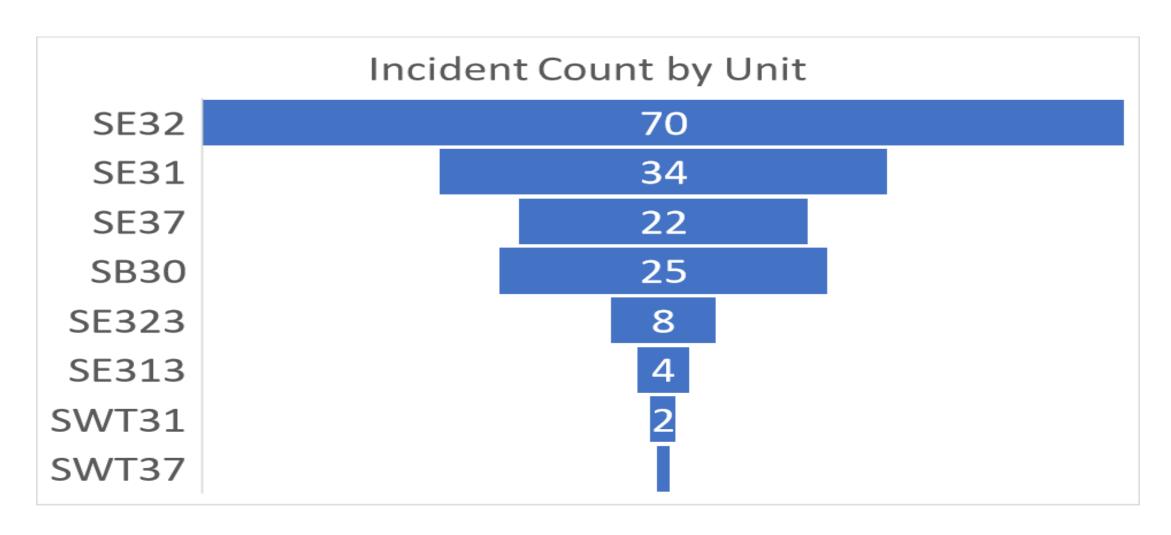

#### Current Events Summaries, Reports, and/or Correspondence

a. Monthly Run Report

BC Fisk reported:

- Run report for June 2024. Total of 143 calls, with 76 being emergent calls. Call distribution is as follows: District 31 had 38 calls, District 32 had 35, and District 37 had 16, and out of district was 25 calls.
- Avg response times: Sta# 31 at 7.19 min, #32 at 7.75 mins, #33 at 10.53, #36 at 11.55 mins. and #37 at 8.26, and Guardian at 11.43 min.
- o Benchmark Goal (90% under 10 mins): We were at 88.9%; 97 of 109 calls.
- Capt. Jamison presented a video on a new piece of safety equipment we now have at Summit. It's called "Storm Stick" and it is designed to provide decon after an incident. It sprays water and a cleaning agent directly on the FF before PPE is removed.