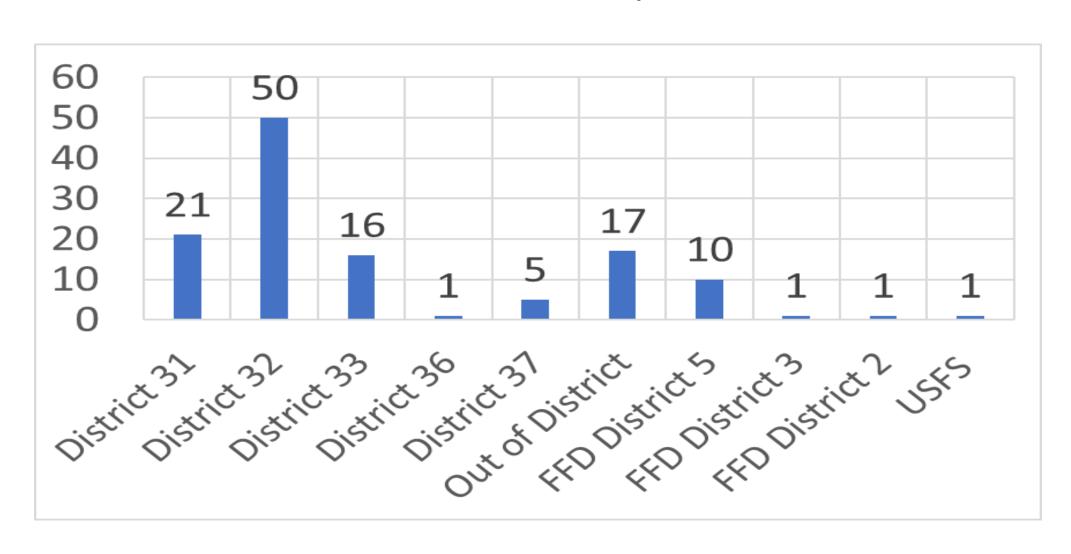

#### Current Events Summaries, Reports, and/or Correspondence

a. Monthly Run Report

BC Fisk reported:

- Run report for June 2024. Total of 143 calls, with 76 being emergent calls. Call distribution is as follows: District 31 had 38 calls, District 32 had 35, and District 37 had 16, and out of district was 25 calls.
- Avg response times: Sta# 31 at 7.19 min, #32 at 7.75 mins, #33 at 10.53, #36 at 11.55 mins. and #37 at 8.26, and Guardian at 11.43 min.
- o Benchmark Goal (90% under 10 mins): We were at 88.9%; 97 of 109 calls.
- Capt. Jamison presented a video on a new piece of safety equipment we now have at Summit. It's called "Storm Stick" and it is designed to provide decon after an incident. It sprays water and a cleaning agent directly on the FF before PPE is removed.