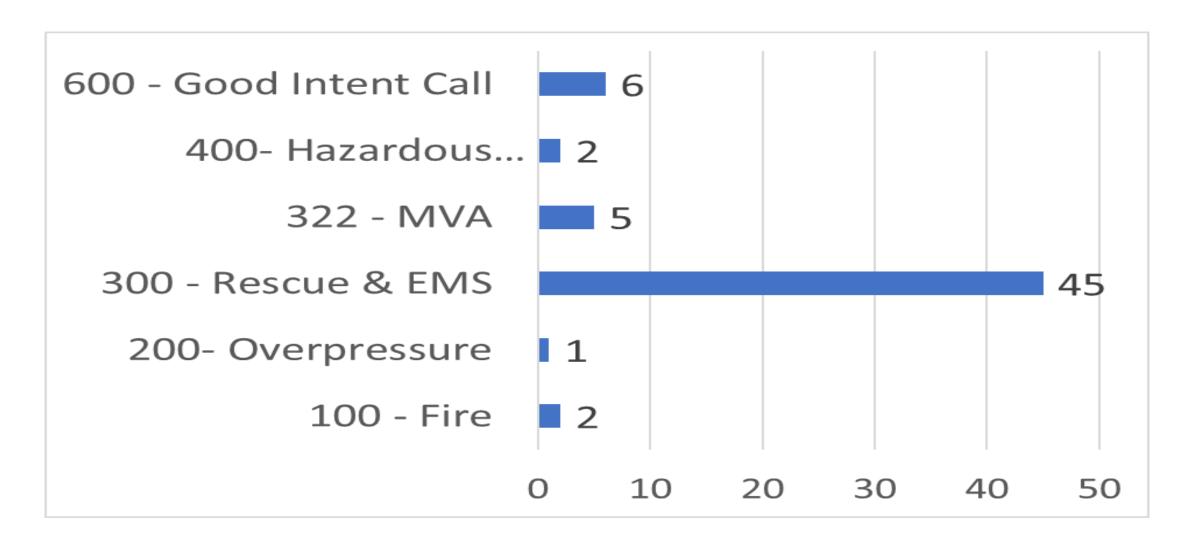

#### Current Events Summaries, Reports, and/or Correspondence

a. Monthly Run Report

BC Fisk reported:

- Run report for June 2024. Total of 143 calls, with 76 being emergent calls. Call distribution is as follows: District 31 had 38 calls, District 32 had 35, and District 37 had 16, and out of district was 25 calls.
- Avg response times: Sta# 31 at 7.19 min, #32 at 7.75 mins, #33 at 10.53, #36 at 11.55 mins. and #37 at 8.26, and Guardian at 11.43 min.
- o Benchmark Goal (90% under 10 mins): We were at 88.9%; 97 of 109 calls.
- Capt. Jamison presented a video on a new piece of safety equipment we now have at Summit. It's called "Storm Stick" and it is designed to provide decon after an incident. It sprays water and a cleaning agent directly on the FF before PPE is removed.