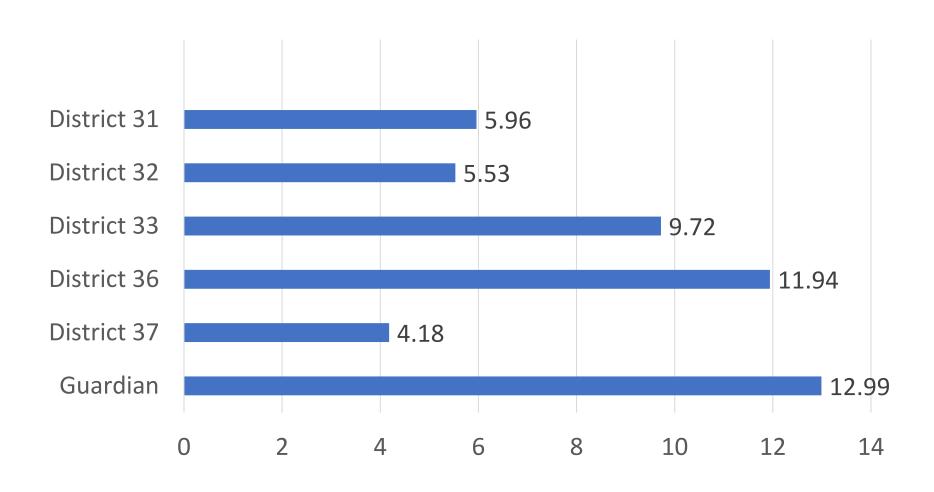

#### Current Events Summaries, Reports, and/or Correspondence

a. Monthly Run Report

BC Fisk reported:

- Run report for June 2024. Total of 143 calls, with 76 being emergent calls. Call distribution is as follows: District 31 had 38 calls, District 32 had 35, and District 37 had 16, and out of district was 25 calls.
- Avg response times: Sta# 31 at 7.19 min, #32 at 7.75 mins, #33 at 10.53, #36 at 11.55 mins. and #37 at 8.26, and Guardian at 11.43 min.
- o Benchmark Goal (90% under 10 mins): We were at 88.9%; 97 of 109 calls.
- Capt. Jamison presented a video on a new piece of safety equipment we now have at Summit. It's called "Storm Stick" and it is designed to provide decon after an incident. It sprays water and a cleaning agent directly on the FF before PPE is removed.