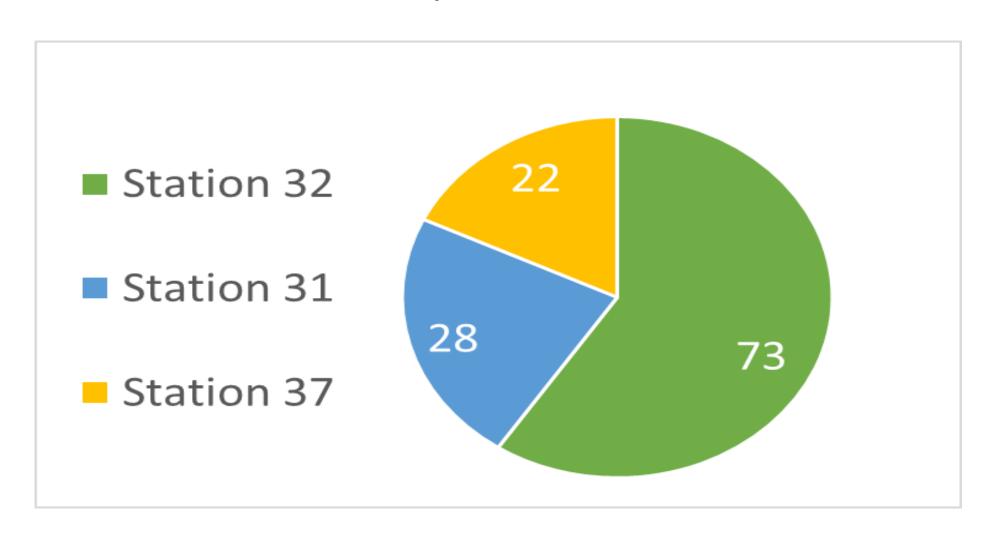

#### Current Events Summaries, Reports, and/or Correspondence

a. Monthly Run Report

BC Fisk reported:

- Run report for June 2024. Total of 143 calls, with 76 being emergent calls. Call distribution is as follows: District 31 had 38 calls, District 32 had 35, and District 37 had 16, and out of district was 25 calls.
- Avg response times: Sta# 31 at 7.19 min, #32 at 7.75 mins, #33 at 10.53, #36 at 11.55 mins. and #37 at 8.26, and Guardian at 11.43 min.
- o Benchmark Goal (90% under 10 mins): We were at 88.9%; 97 of 109 calls.
- Capt. Jamison presented a video on a new piece of safety equipment we now have at Summit. It's called "Storm Stick" and it is designed to provide decon after an incident. It sprays water and a cleaning agent directly on the FF before PPE is removed.