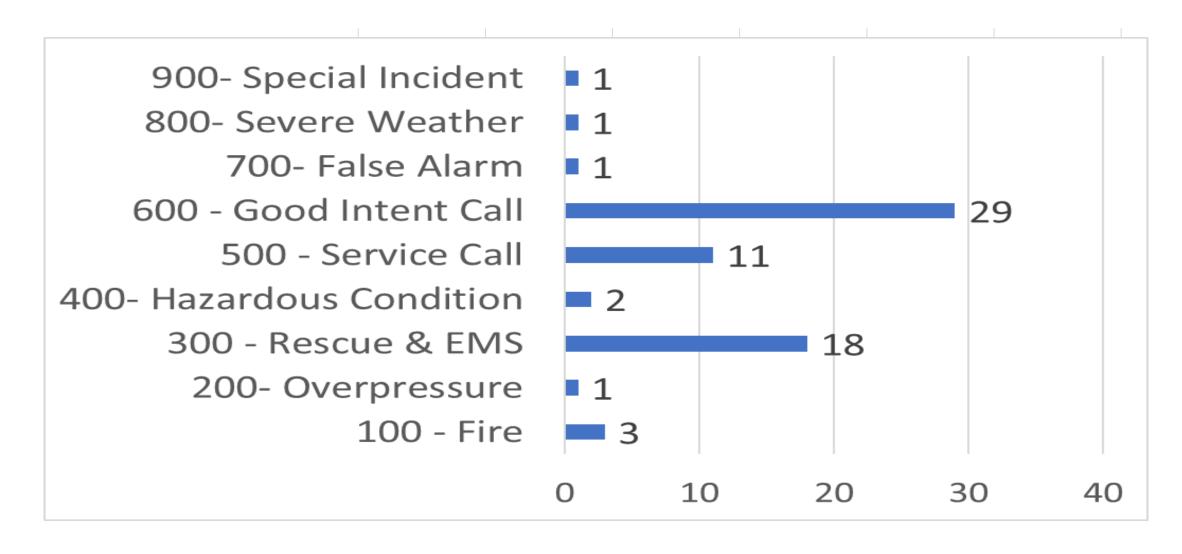

#### Current Events Summaries, Reports, and/or Correspondence

a. Monthly Run Report

BC Fisk reported:

- Run report for June 2024. Total of 143 calls, with 76 being emergent calls. Call distribution is as follows: District 31 had 38 calls, District 32 had 35, and District 37 had 16, and out of district was 25 calls.
- Avg response times: Sta# 31 at 7.19 min, #32 at 7.75 mins, #33 at 10.53, #36 at 11.55 mins. and #37 at 8.26, and Guardian at 11.43 min.
- o Benchmark Goal (90% under 10 mins): We were at 88.9%; 97 of 109 calls.
- Capt. Jamison presented a video on a new piece of safety equipment we now have at Summit. It's called "Storm Stick" and it is designed to provide decon after an incident. It sprays water and a cleaning agent directly on the FF before PPE is removed.