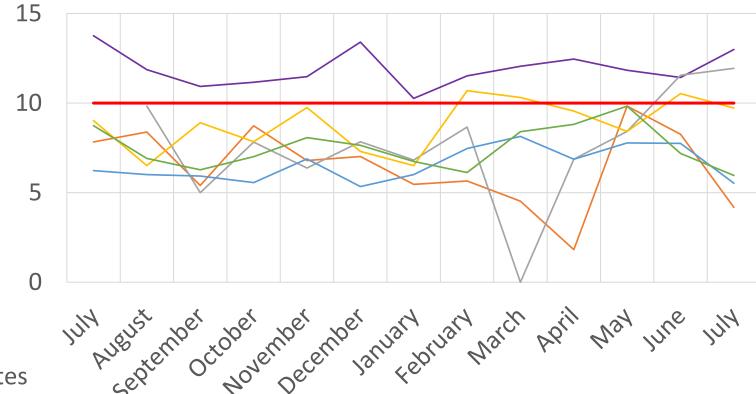

#### Current Events Summaries, Reports, and/or Correspondence

a. Monthly Run Report

BC Fisk reported:

- Run report for June 2024. Total of 143 calls, with 76 being emergent calls. Call distribution is as follows: District 31 had 38 calls, District 32 had 35, and District 37 had 16, and out of district was 25 calls.
- Avg response times: Sta# 31 at 7.19 min, #32 at 7.75 mins, #33 at 10.53, #36 at 11.55 mins. and #37 at 8.26, and Guardian at 11.43 min.
- o Benchmark Goal (90% under 10 mins): We were at 88.9%; 97 of 109 calls.
- Capt. Jamison presented a video on a new piece of safety equipment we now have at Summit. It's called "Storm Stick" and it is designed to provide decon after an incident. It sprays water and a cleaning agent directly on the FF before PPE is removed.