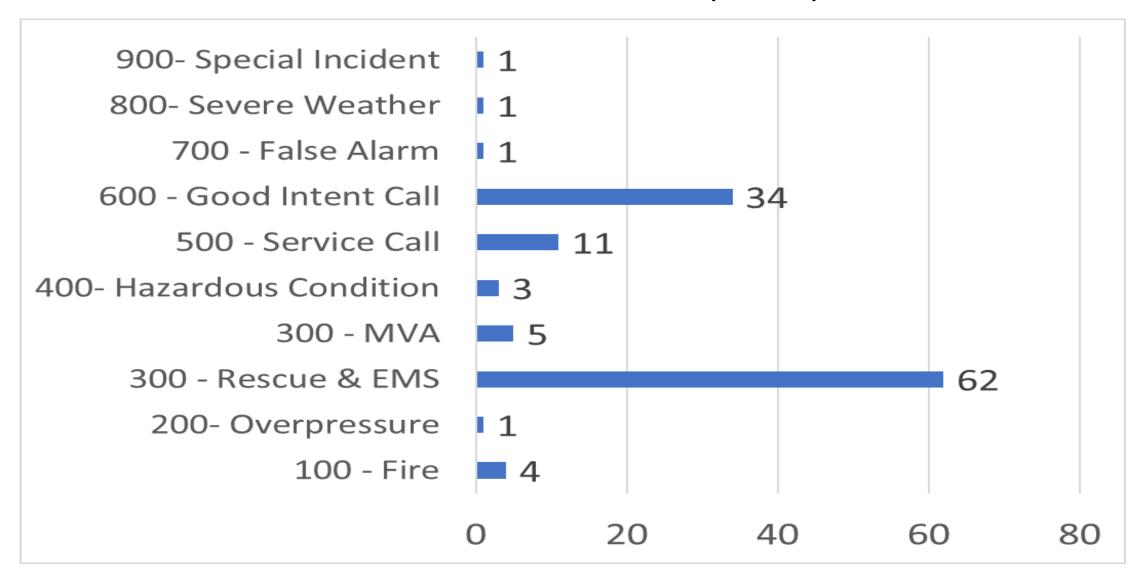

#### Current Events Summaries, Reports, and/or Correspondence

a. Monthly Run Report

BC Fisk reported:

- Run report for June 2024. Total of 143 calls, with 76 being emergent calls. Call distribution is as follows: District 31 had 38 calls, District 32 had 35, and District 37 had 16, and out of district was 25 calls.
- Avg response times: Sta# 31 at 7.19 min, #32 at 7.75 mins, #33 at 10.53, #36 at 11.55 mins. and #37 at 8.26, and Guardian at 11.43 min.
- o Benchmark Goal (90% under 10 mins): We were at 88.9%; 97 of 109 calls.
- Capt. Jamison presented a video on a new piece of safety equipment we now have at Summit. It's called "Storm Stick" and it is designed to provide decon after an incident. It sprays water and a cleaning agent directly on the FF before PPE is removed.