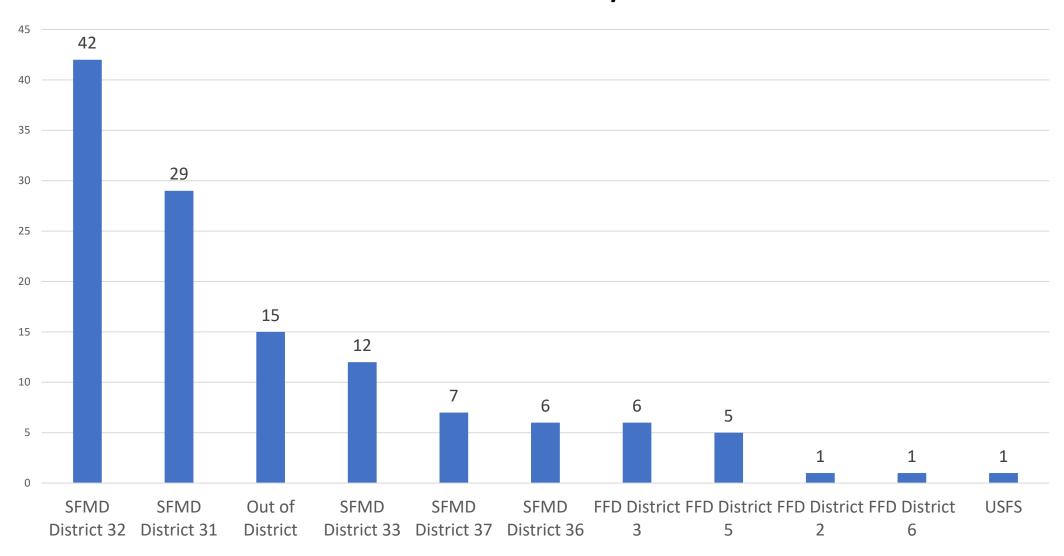

#### Current Events Summaries, Reports, and/or Correspondence

a. Monthly Run Report

BC Zambeck reported:

- Run report for November 2024. Total of 130 incidents, with 93 being emergent calls. Call distribution is as follows: District 31 had 30 calls, District 32 had 72, and District 37 had 28.
- Avg response times: Sta# 31 at 7.25 min, #32 at 5.39 mins, #33 at 7.54, #37 at 7.59.
- o Auto aid given by us: 22; Auto aid we received: 6.
- Introduced new tool, Glidescope, for the paramedics to use with intubations. It has a computer screen connected to a camera on the scope so you can see inside the patient's airway for placement of the intubation tube.