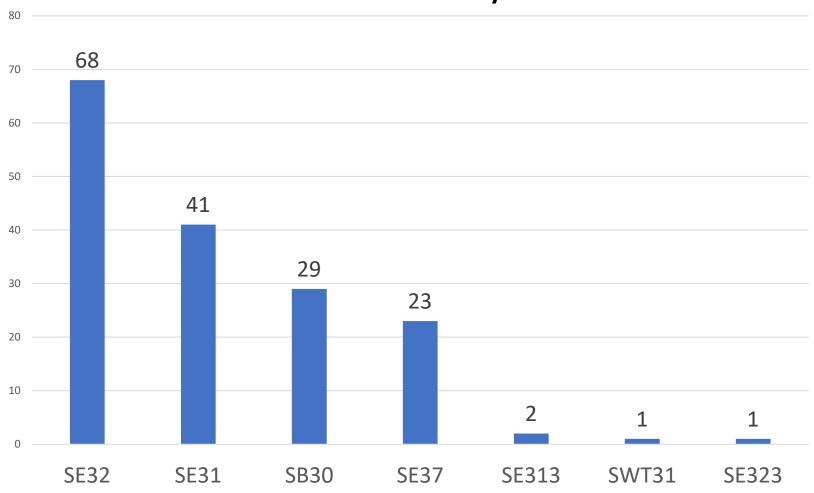

#### Current Events Summaries, Reports, and/or Correspondence

a. Monthly Run Report

BC Zambeck reported:

- Run report for November 2024. Total of 130 incidents, with 93 being emergent calls. Call distribution is as follows: District 31 had 30 calls, District 32 had 72, and District 37 had 28.
- Avg response times: Sta# 31 at 7.25 min, #32 at 5.39 mins, #33 at 7.54, #37 at 7.59.
- o Auto aid given by us: 22; Auto aid we received: 6.
- Introduced new tool, Glidescope, for the paramedics to use with intubations. It has a computer screen connected to a camera on the scope so you can see inside the patient's airway for placement of the intubation tube.