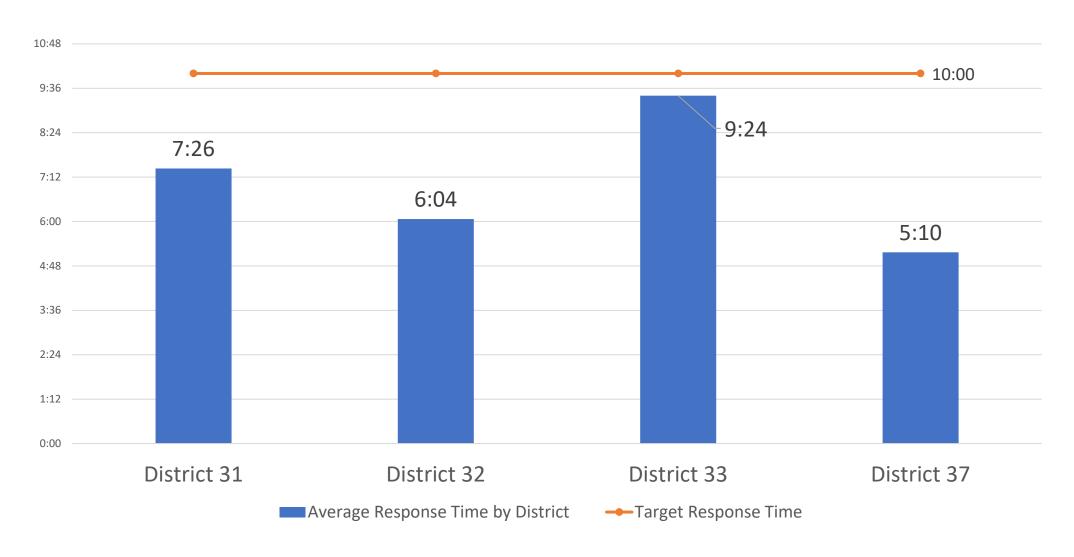

#### Current Events Summaries, Reports, and/or Correspondence

a. Monthly Run Report

BC Zambeck reported:

- Run report for November 2024. Total of 130 incidents, with 93 being emergent calls. Call distribution is as follows: District 31 had 30 calls, District 32 had 72, and District 37 had 28.
- Avg response times: Sta# 31 at 7.25 min, #32 at 5.39 mins, #33 at 7.54, #37 at 7.59.
- o Auto aid given by us: 22; Auto aid we received: 6.
- Introduced new tool, Glidescope, for the paramedics to use with intubations. It has a computer screen connected to a camera on the scope so you can see inside the patient's airway for placement of the intubation tube.