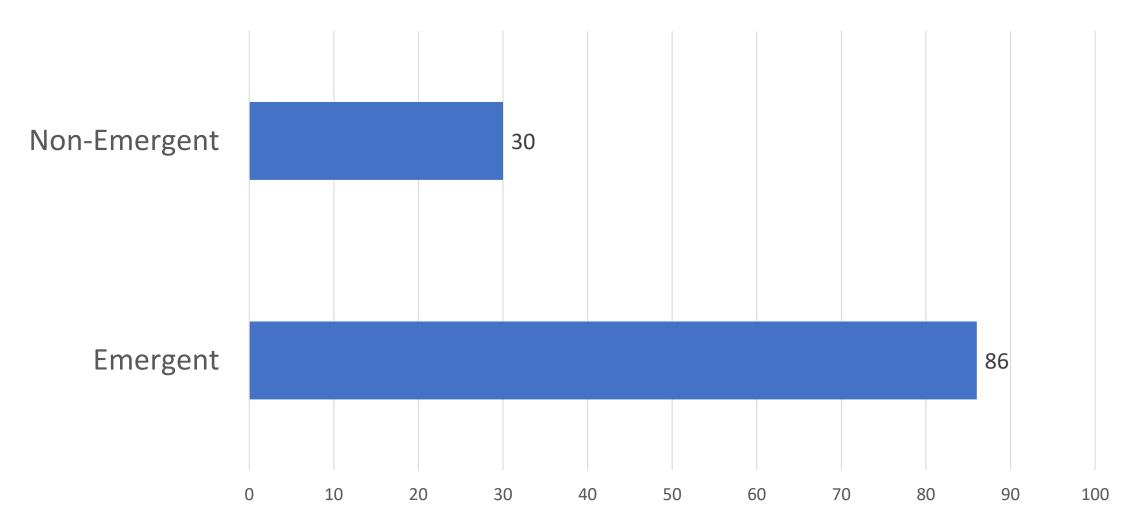

#### Current Events Summaries, Reports, and/or Correspondence

a. Monthly Run Report

BC Zambeck reported:

- Run report for November 2024. Total of 130 incidents, with 93 being emergent calls. Call distribution is as follows: District 31 had 30 calls, District 32 had 72, and District 37 had 28.
- Avg response times: Sta# 31 at 7.25 min, #32 at 5.39 mins, #33 at 7.54, #37 at 7.59.
- o Auto aid given by us: 22; Auto aid we received: 6.
- Introduced new tool, Glidescope, for the paramedics to use with intubations. It has a computer screen connected to a camera on the scope so you can see inside the patient's airway for placement of the intubation tube.