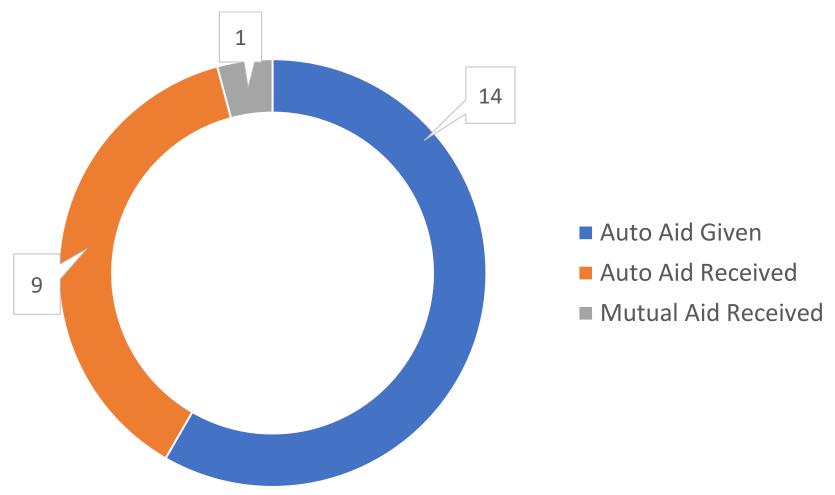

#### Current Events Summaries, Reports, and/or Correspondence

a. Monthly Run Report

BC Zambeck reported:

- Run report for November 2024. Total of 130 incidents, with 93 being emergent calls. Call distribution is as follows: District 31 had 30 calls, District 32 had 72, and District 37 had 28.
- Avg response times: Sta# 31 at 7.25 min, #32 at 5.39 mins, #33 at 7.54, #37 at 7.59.
- o Auto aid given by us: 22; Auto aid we received: 6.
- Introduced new tool, Glidescope, for the paramedics to use with intubations. It has a computer screen connected to a camera on the scope so you can see inside the patient's airway for placement of the intubation tube.