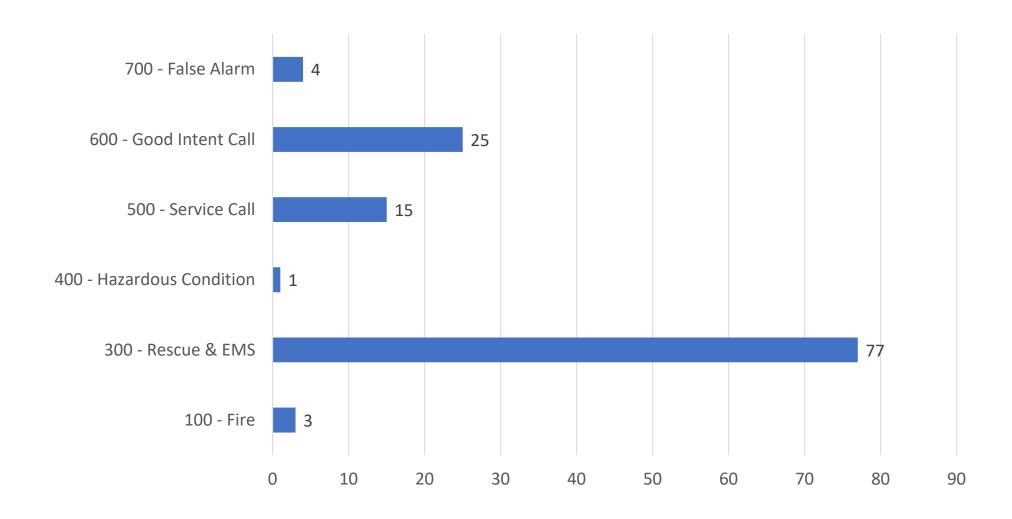

#### Current Events Summaries, Reports, and/or Correspondence

a. Monthly Run Report

BC Zambeck reported:

- Run report for November 2024. Total of 130 incidents, with 93 being emergent calls. Call distribution is as follows: District 31 had 30 calls, District 32 had 72, and District 37 had 28.
- Avg response times: Sta# 31 at 7.25 min, #32 at 5.39 mins, #33 at 7.54, #37 at 7.59.
- o Auto aid given by us: 22; Auto aid we received: 6.
- Introduced new tool, Glidescope, for the paramedics to use with intubations. It has a computer screen connected to a camera on the scope so you can see inside the patient's airway for placement of the intubation tube.