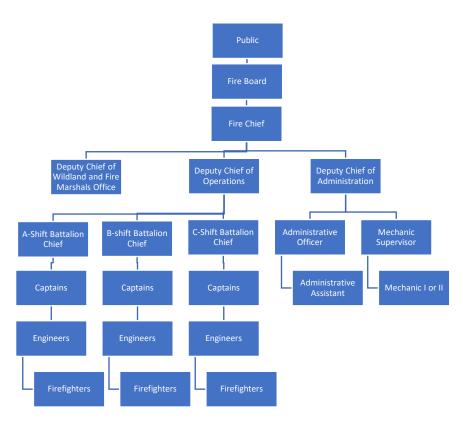

ervices

## Organization Structure

The purpose of an organizational chart is to illustrate graphically the reporting relationships within an organization and to provide a thumbnail sketch of the division of labor between job classifications. The organizational chart also depicts the levels of management within an organization. The organizational structure should not be viewed as something that cannot be changed. The organization should view the structure as a method to promote efficient and effective operations. If changing circumstances indicate a different organizational structure would be more effective, it should be changed. There will be times when the Fire Board may have to communicate directly with the Administrative Officer.

Summit Fire and Medical District Organizational Chart



There may be times and situations when the Fire Board may need to bypass the flow of the organizational chart.

#### First Official Acts

At least one day prior to new Board members taking office, they are required to affirm and sign an Oath of Office and read through the Open Meeting Laws. Administration will also ask new Board Members to complete an information sheet which allows the District to add you to the Department Roster and enables us to know how to reach you when necessary. This information is also used to complete Department mandatory reporting requirements.

#### Orientation

New Board Members will be invited to go through an orientation session to give them a basic understanding of the Fire District. This orientation session will be administered by the Fire Chief/Deputy Chi