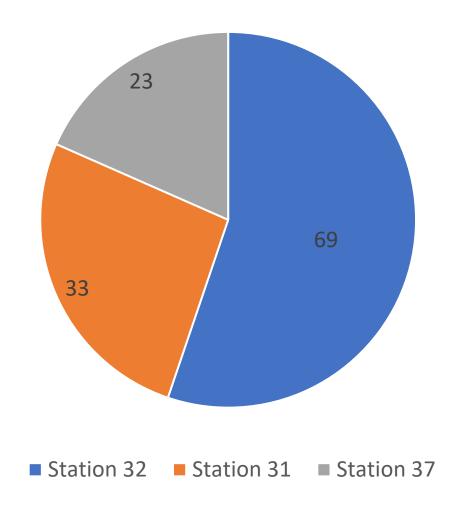

#### Current Events Summaries, Reports, and/or Correspondence

a. Monthly Run Report

BC Zambeck reported:

- Run report for November 2024. Total of 130 incidents, with 93 being emergent calls. Call distribution is as follows: District 31 had 30 calls, District 32 had 72, and District 37 had 28.
- Avg response times: Sta# 31 at 7.25 min, #32 at 5.39 mins, #33 at 7.54, #37 at 7.59.
- o Auto aid given by us: 22; Auto aid we received: 6.
- Introduced new tool, Glidescope, for the paramedics to use with intubations. It has a computer screen connected to a camera on the scope so you can see inside the patient's airway for placement of the intubation tube.