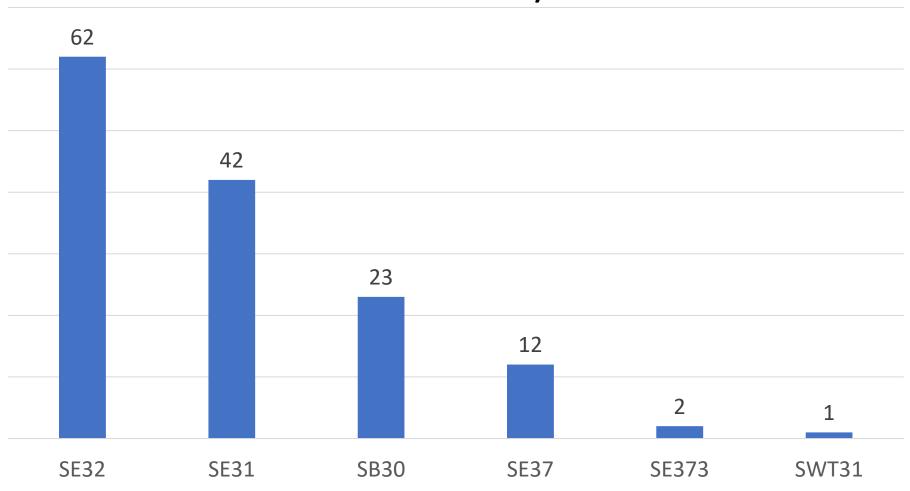

#### a. Monthly Run Report

Battalion Chief Zambeck reported:

- Run report for December 2024. Total of 125 incidents, with 86 being emergent calls. Call distribution is as follows: District 31 had 33 calls, District 32 had 69, and District 37 had
   23.
- Avg response time: District 31 at 7.26 min, District 32 at 6.04 min, District 33 at 9.24 min, District 37 at 5.10 min.
- Automatic Aid given by us: 14; Auto Aid we received: 9, Mutual Aid Received: 1.
- Reported there was a motor vehicle accident that had challenge in response time due to location.
- o There was a birth in District 32 that by the time crews arrived, the father had delivered the baby. Mother and baby are doing well.