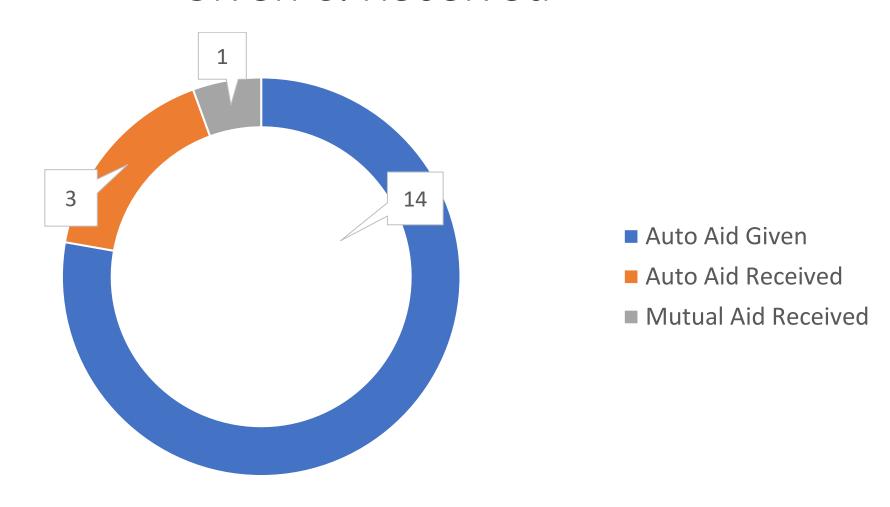

#### a. Monthly Run Report

Battalion Chief Zambeck reported:

- Run report for December 2024. Total of 125 incidents, with 86 being emergent calls. Call distribution is as follows: District 31 had 33 calls, District 32 had 69, and District 37 had
   23.
- Avg response time: District 31 at 7.26 min, District 32 at 6.04 min, District 33 at 9.24 min, District 37 at 5.10 min.
- Automatic Aid given by us: 14; Auto Aid we received: 9, Mutual Aid Received: 1.
- Reported there was a motor vehicle accident that had challenge in response time due to location.
- o There was a birth in District 32 that by the time crews arrived, the father had delivered the baby. Mother and baby are doing well.