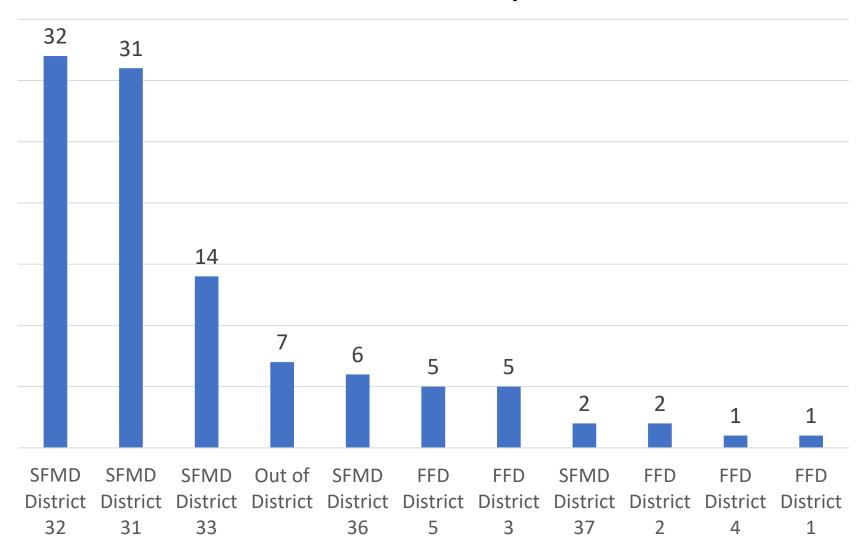

#### a. Monthly Run Report

Battalion Chief Zambeck reported:

- Run report for December 2024. Total of 125 incidents, with 86 being emergent calls. Call distribution is as follows: District 31 had 33 calls, District 32 had 69, and District 37 had
   23.
- Avg response time: District 31 at 7.26 min, District 32 at 6.04 min, District 33 at 9.24 min, District 37 at 5.10 min.
- Automatic Aid given by us: 14; Auto Aid we received: 9, Mutual Aid Received: 1.
- Reported there was a motor vehicle accident that had challenge in response time due to location.
- o There was a birth in District 32 that by the time crews arrived, the father had delivered the baby. Mother and baby are doing well.