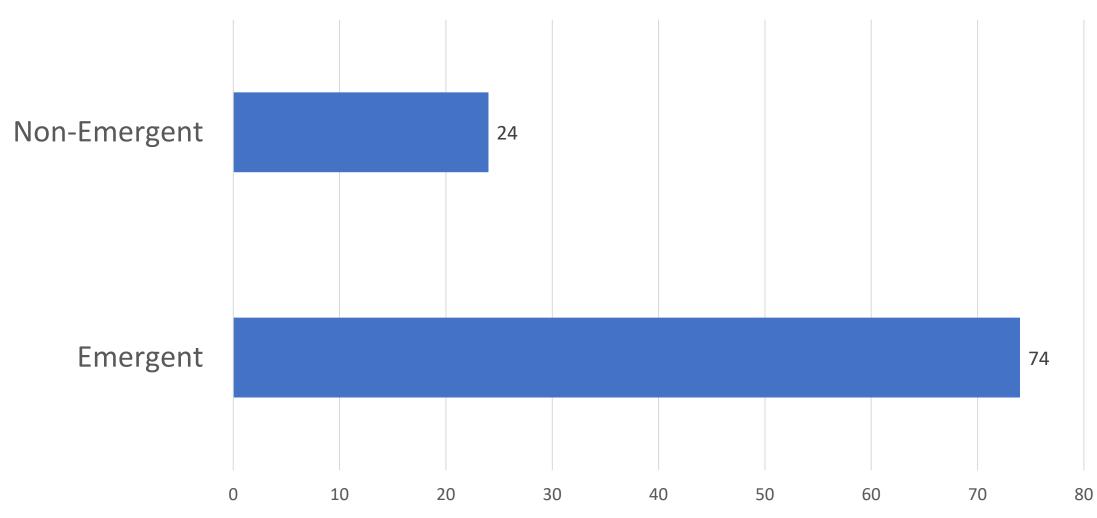

#### a. Monthly Run Report

Battalion Chief Zambeck reported:

- Run report for December 2024. Total of 125 incidents, with 86 being emergent calls. Call distribution is as follows: District 31 had 33 calls, District 32 had 69, and District 37 had
   23.
- Avg response time: District 31 at 7.26 min, District 32 at 6.04 min, District 33 at 9.24 min, District 37 at 5.10 min.
- Automatic Aid given by us: 14; Auto Aid we received: 9, Mutual Aid Received: 1.
- Reported there was a motor vehicle accident that had challenge in response time due to location.
- o There was a birth in District 32 that by the time crews arrived, the father had delivered the baby. Mother and baby are doing well.