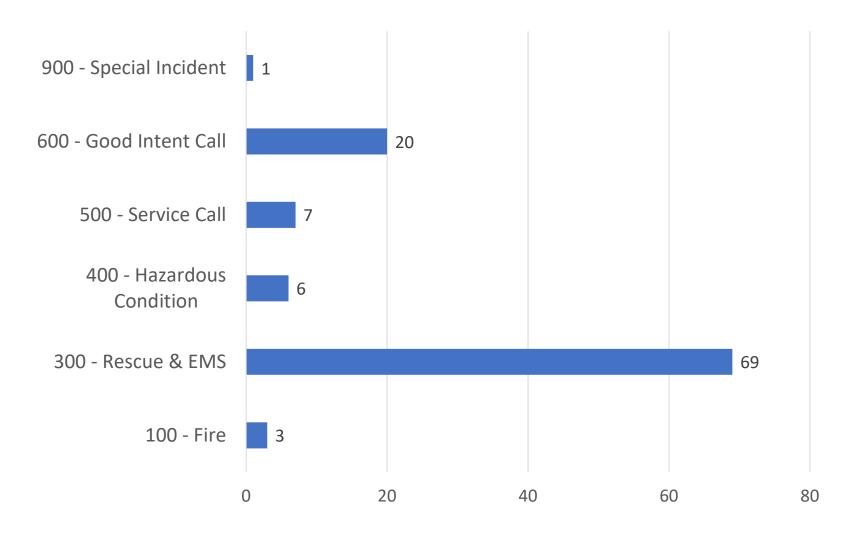

#### a. Monthly Run Report

Battalion Chief Zambeck reported:

- Run report for December 2024. Total of 125 incidents, with 86 being emergent calls. Call distribution is as follows: District 31 had 33 calls, District 32 had 69, and District 37 had
   23.
- Avg response time: District 31 at 7.26 min, District 32 at 6.04 min, District 33 at 9.24 min, District 37 at 5.10 min.
- Automatic Aid given by us: 14; Auto Aid we received: 9, Mutual Aid Received: 1.
- Reported there was a motor vehicle accident that had challenge in response time due to location.
- o There was a birth in District 32 that by the time crews arrived, the father had delivered the baby. Mother and baby are doing well.