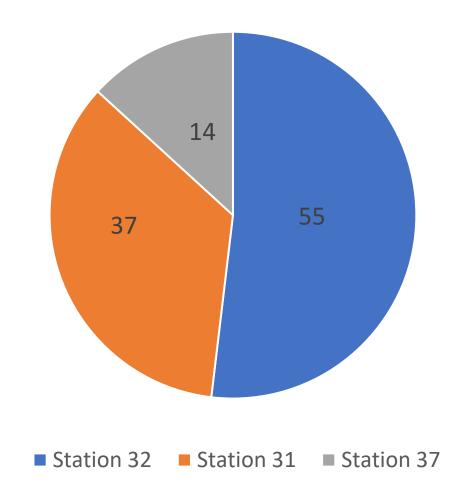

#### a. Monthly Run Report

Battalion Chief Zambeck reported:

- Run report for December 2024. Total of 125 incidents, with 86 being emergent calls. Call distribution is as follows: District 31 had 33 calls, District 32 had 69, and District 37 had
   23.
- Avg response time: District 31 at 7.26 min, District 32 at 6.04 min, District 33 at 9.24 min, District 37 at 5.10 min.
- Automatic Aid given by us: 14; Auto Aid we received: 9, Mutual Aid Received: 1.
- Reported there was a motor vehicle accident that had challenge in response time due to location.
- o There was a birth in District 32 that by the time crews arrived, the father had delivered the baby. Mother and baby are doing well.