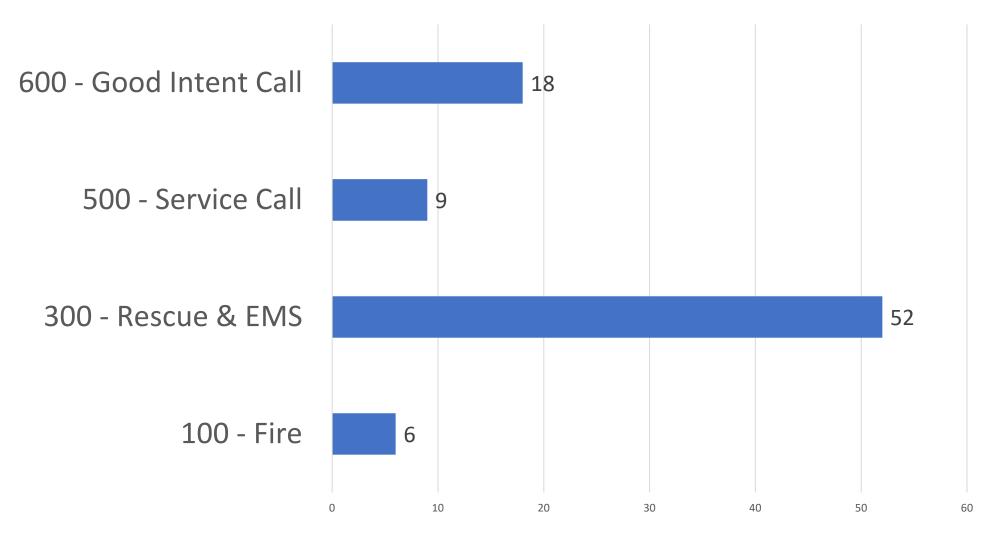

## Station 32, 8905 Koch Field Road, Flagstaff AZ

- CALL TO ORDER Board Chair Timney called the Regular Board Meeting to order at 6:02 pm.
- ROLL CALL OF BOARD MEMBERS / AFFIRMATION OF QUORUM
- Members Present: Chair Timney, Board Members Scott Walton, Rick Parker, and Robb Faus
  Members Absent: Board Member Mike DiVittorio
  Administration: FC Gaillard, DC Wilson, DC Fennell, BC Fisk, V Fennema, T Schieffer, Union Rep. C Robinson
- Pledge of Allegiance
- CALL TO THE PUBLIC N/A
- CONSENT AGENDA
  - Discussion and Approval of the Regular Board Meeting Minutes of January 22, 2025
  - <u>Approval of Reconciliations and Financial Reports for January 2025.</u> Board Member Rick Parker motioned to approve the minutes from the January 22<sup>nd</sup> meeting and the financial reports for January 2025. Scott Walton seconded the motion. Vote Conducted. MOTION PASSED unanimously. AYES: Walton, Timney, Faus, Parker
    - NAYES: None
- Current Events Summaries, Reports, and/or Correspondence
  - a. Monthly Run Report: BC Fisk reported:
    - Run report for January 2025. Total of 106 incidents, with 74 being emergent calls. Call distribution is as follows: District 31 had 37 calls, District 32 had 55, and District 37 had 14.
    - Avg response times: Sta# 31 at 8.26 min, #32 at 5.55 mins, #33 at 9.44, #37 at 6.41.
    - Auto aid given by us: 14; Auto aid we received: 3.
  - b. Monthly Chief Updates: