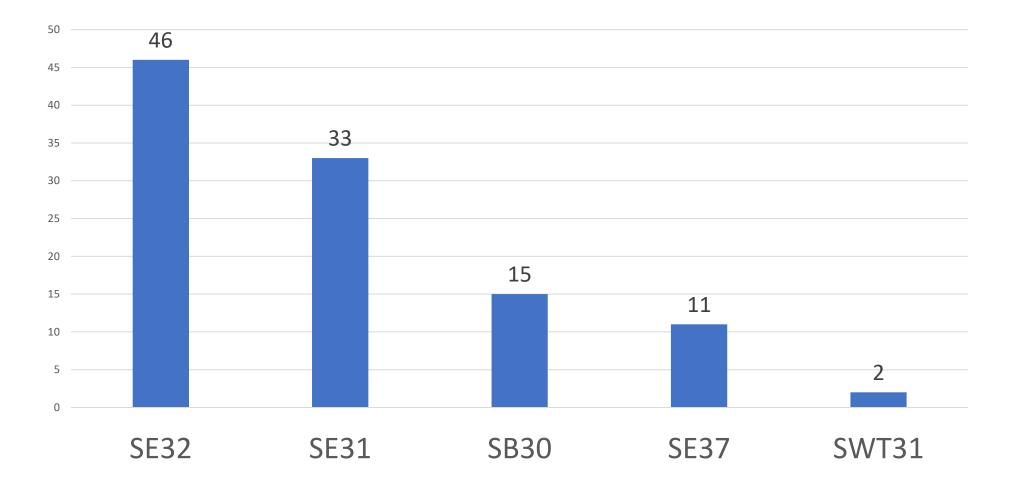

## Station 32, 8905 Koch Field Road, Flagstaff AZ

- CALL TO ORDER Board Chair Timney called the Regular Board Meeting to order at 6:02 pm.
- ROLL CALL OF BOARD MEMBERS / AFFIRMATION OF QUORUM
- Members Present: Chair Timney, Board Members Scott Walton, Rick Parker, and Robb Faus
  Members Absent: Board Member Mike DiVittorio
  Administration: FC Gaillard, DC Wilson, DC Fennell, BC Fisk, V Fennema, T Schieffer, Union Rep. C Robinson
- Pledge of Allegiance
- CALL TO THE PUBLIC N/A
- CONSENT AGENDA
  - Discussion and Approval of the Regular Board Meeting Minutes of January 22, 2025
  - <u>Approval of Reconciliations and Financial Reports for January 2025.</u> Board Member Rick Parker motioned to approve the minutes from the January 22<sup>nd</sup> meeting and the financial reports for January 2025. Scott Walton seconded the motion. Vote Conducted. MOTION PASSED unanimously. AYES: Walton, Timney, Faus, Parker
    - NAYES: None
- Current Events Summaries, Reports, and/or Correspondence
  - a. Monthly Run Report: BC Fisk reported:
    - Run report for January 2025. Total of 106 incidents, with 74 being emergent calls. Call distribution is as follows: District 31 had 37 calls, District 32 had 55, and District 37 had 14.
    - Avg response times: Sta# 31 at 8.26 min, #32 at 5.55 mins, #33 at 9.44, #37 at 6.41.
    - Auto aid given by us: 14; Auto aid we received: 3.
  - b. Monthly Chief Updates: