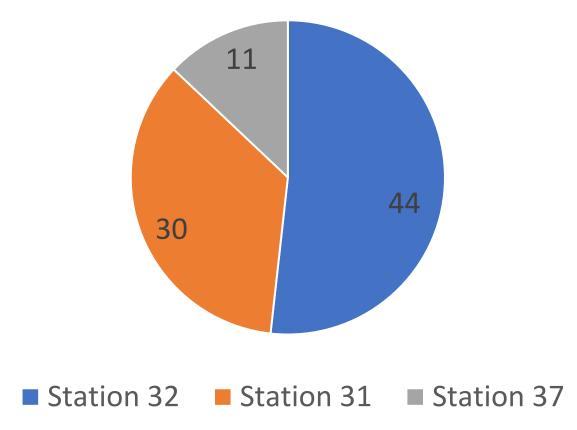

## Station 32, 8905 Koch Field Road, Flagstaff AZ

- CALL TO ORDER Board Chair Timney called the Regular Board Meeting to order at 6:02 pm.
- ROLL CALL OF BOARD MEMBERS / AFFIRMATION OF QUORUM
- Members Present: Chair Timney, Board Members Scott Walton, Rick Parker, and Robb Faus
  Members Absent: Board Member Mike DiVittorio
  Administration: FC Gaillard, DC Wilson, DC Fennell, BC Fisk, V Fennema, T Schieffer, Union Rep. C Robinson
- Pledge of Allegiance
- CALL TO THE PUBLIC N/A
- CONSENT AGENDA
  - Discussion and Approval of the Regular Board Meeting Minutes of January 22, 2025
  - <u>Approval of Reconciliations and Financial Reports for January 2025.</u> Board Member Rick Parker motioned to approve the minutes from the January 22<sup>nd</sup> meeting and the financial reports for January 2025. Scott Walton seconded the motion. Vote Conducted. MOTION PASSED unanimously. AYES: Walton, Timney, Faus, Parker
    - NAYES: None
- Current Events Summaries, Reports, and/or Correspondence
  - a. Monthly Run Report: BC Fisk reported:
    - Run report for January 2025. Total of 106 incidents, with 74 being emergent calls. Call distribution is as follows: District 31 had 37 calls, District 32 had 55, and District 37 had 14.
    - Avg response times: Sta# 31 at 8.26 min, #32 at 5.55 mins, #33 at 9.44, #37 at 6.41.
    - Auto aid given by us: 14; Auto aid we received: 3.
  - b. Monthly Chief Updates: