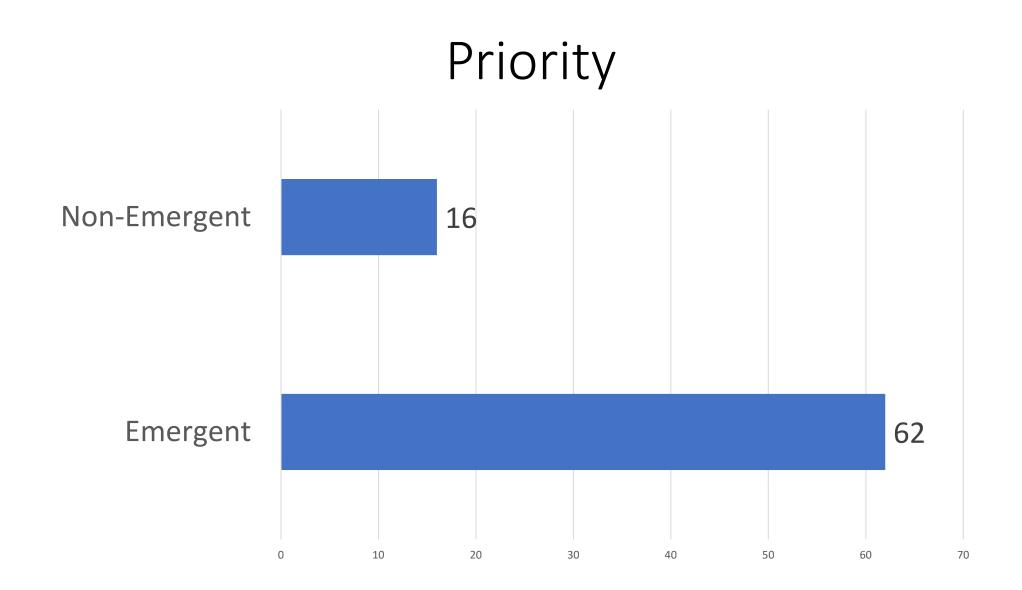

## Station 32, 8905 Koch Field Road, Flagstaff AZ

- CALL TO ORDER Board Chair Timney called the Regular Board Meeting to order at 6:02 pm.
- ROLL CALL OF BOARD MEMBERS / AFFIRMATION OF QUORUM
- Members Present: Chair Timney, Board Members Scott Walton, Rick Parker, and Robb Faus
  Members Absent: Board Member Mike DiVittorio
  Administration: FC Gaillard, DC Wilson, DC Fennell, BC Fisk, V Fennema, T Schieffer, Union Rep. C Robinson
- Pledge of Allegiance
- CALL TO THE PUBLIC N/A
- CONSENT AGENDA
  - Discussion and Approval of the Regular Board Meeting Minutes of January 22, 2025
  - <u>Approval of Reconciliations and Financial Reports for January 2025.</u> Board Member Rick Parker motioned to approve the minutes from the January 22<sup>nd</sup> meeting and the financial reports for January 2025. Scott Walton seconded the motion. Vote Conducted. MOTION PASSED unanimously. AYES: Walton, Timney, Faus, Parker
    - NAYES: None
- Current Events Summaries, Reports, and/or Correspondence
  - a. Monthly Run Report: BC Fisk reported:
    - Run report for January 2025. Total of 106 incidents, with 74 being emergent calls. Call distribution is as follows: District 31 had 37 calls, District 32 had 55, and District 37 had 14.
    - Avg response times: Sta# 31 at 8.26 min, #32 at 5.55 mins, #33 at 9.44, #37 at 6.41.
    - Auto aid given by us: 14; Auto aid we received: 3.
  - b. Monthly Chief Updates: