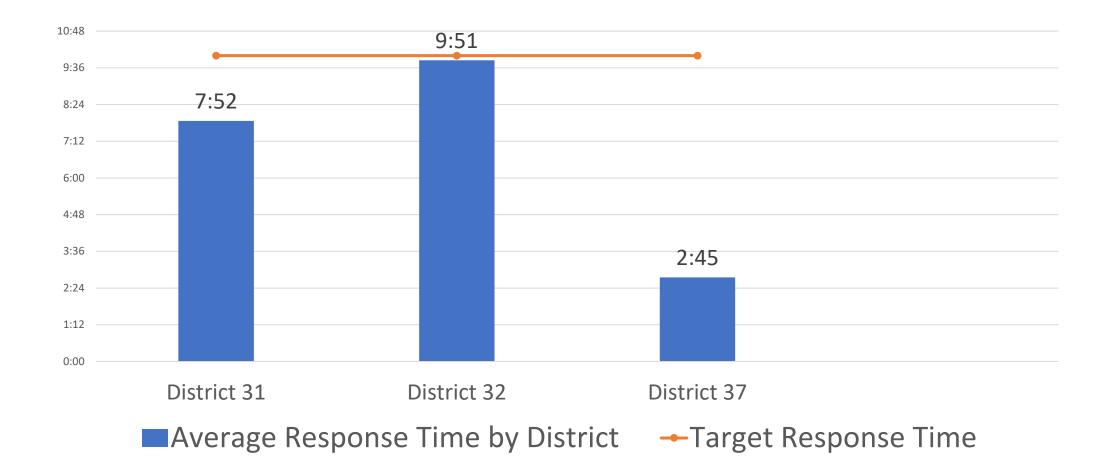

## Station 32, 8905 Koch Field Road, Flagstaff AZ

- CALL TO ORDER Board Chair Timney called the Regular Board Meeting to order at 6:02 pm.
- ROLL CALL OF BOARD MEMBERS / AFFIRMATION OF QUORUM
- Members Present: Chair Timney, Board Members Scott Walton, Rick Parker, and Robb Faus
  Members Absent: Board Member Mike DiVittorio
  Administration: FC Gaillard, DC Wilson, DC Fennell, BC Fisk, V Fennema, T Schieffer, Union Rep. C Robinson
- Pledge of Allegiance
- CALL TO THE PUBLIC N/A
- CONSENT AGENDA
  - Discussion and Approval of the Regular Board Meeting Minutes of January 22, 2025
  - <u>Approval of Reconciliations and Financial Reports for January 2025.</u> Board Member Rick Parker motioned to approve the minutes from the January 22<sup>nd</sup> meeting and the financial reports for January 2025. Scott Walton seconded the motion. Vote Conducted. MOTION PASSED unanimously. AYES: Walton, Timney, Faus, Parker
    - NAYES: None
- Current Events Summaries, Reports, and/or Correspondence
  - a. Monthly Run Report: BC Fisk reported:
    - Run report for January 2025. Total of 106 incidents, with 74 being emergent calls. Call distribution is as follows: District 31 had 37 calls, District 32 had 55, and District 37 had 14.
    - Avg response times: Sta# 31 at 8.26 min, #32 at 5.55 mins, #33 at 9.44, #37 at 6.41.
    - Auto aid given by us: 14; Auto aid we received: 3.
  - b. Monthly Chief Updates: