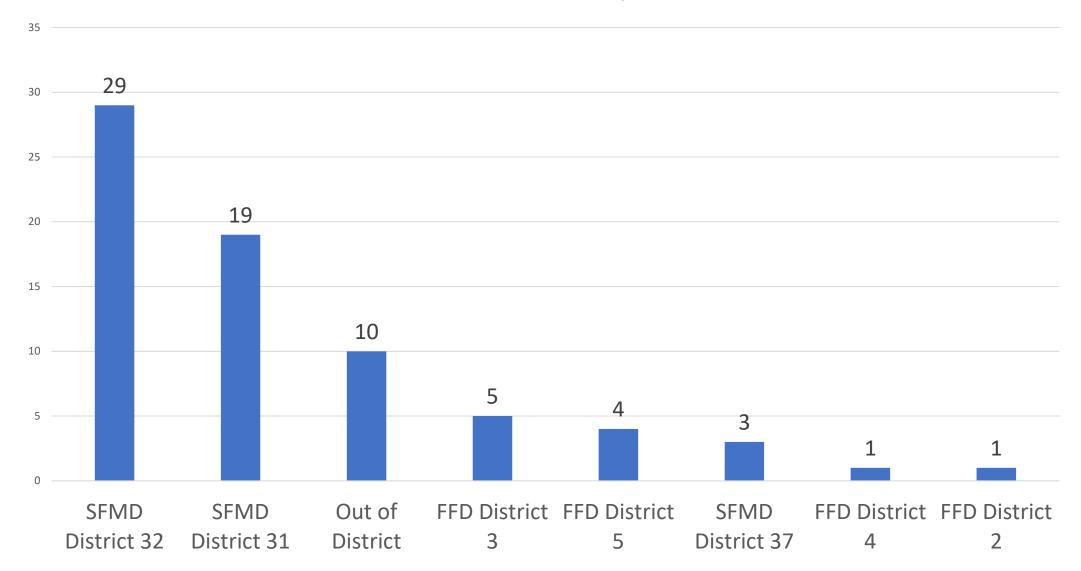

## Station 32, 8905 Koch Field Road, Flagstaff AZ

- CALL TO ORDER Board Chair Timney called the Regular Board Meeting to order at 6:02 pm.
- ROLL CALL OF BOARD MEMBERS / AFFIRMATION OF QUORUM
- Members Present: Chair Timney, Board Members Scott Walton, Rick Parker, and Robb Faus
  Members Absent: Board Member Mike DiVittorio
  Administration: FC Gaillard, DC Wilson, DC Fennell, BC Fisk, V Fennema, T Schieffer, Union Rep. C Robinson
- Pledge of Allegiance
- CALL TO THE PUBLIC N/A
- CONSENT AGENDA
  - Discussion and Approval of the Regular Board Meeting Minutes of January 22, 2025
  - <u>Approval of Reconciliations and Financial Reports for January 2025.</u> Board Member Rick Parker motioned to approve the minutes from the January 22<sup>nd</sup> meeting and the financial reports for January 2025. Scott Walton seconded the motion. Vote Conducted. MOTION PASSED unanimously. AYES: Walton, Timney, Faus, Parker
    - NAYES: None
- Current Events Summaries, Reports, and/or Correspondence
  - a. Monthly Run Report: BC Fisk reported:
    - Run report for January 2025. Total of 106 incidents, with 74 being emergent calls. Call distribution is as follows: District 31 had 37 calls, District 32 had 55, and District 37 had 14.
    - Avg response times: Sta# 31 at 8.26 min, #32 at 5.55 mins, #33 at 9.44, #37 at 6.41.
    - Auto aid given by us: 14; Auto aid we received: 3.
  - b. Monthly Chief Updates: