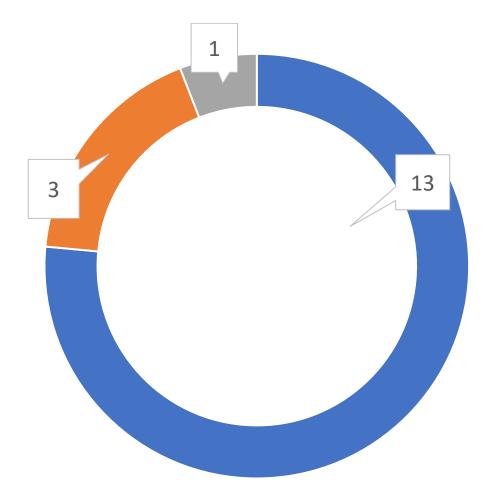

## Station 32, 8905 Koch Field Road, Flagstaff AZ

- CALL TO ORDER Board Chair Timney called the Regular Board Meeting to order at 6:02 pm.
- ROLL CALL OF BOARD MEMBERS / AFFIRMATION OF QUORUM
- Members Present: Chair Timney, Board Members Scott Walton, Rick Parker, and Robb Faus
  Members Absent: Board Member Mike DiVittorio
  Administration: FC Gaillard, DC Wilson, DC Fennell, BC Fisk, V Fennema, T Schieffer, Union Rep. C Robinson
- Pledge of Allegiance
- CALL TO THE PUBLIC N/A
- CONSENT AGENDA
  - Discussion and Approval of the Regular Board Meeting Minutes of January 22, 2025
  - <u>Approval of Reconciliations and Financial Reports for January 2025.</u> Board Member Rick Parker motioned to approve the minutes from the January 22<sup>nd</sup> meeting and the financial reports for January 2025. Scott Walton seconded the motion. Vote Conducted. MOTION PASSED unanimously. AYES: Walton, Timney, Faus, Parker
    - NAYES: None
- Current Events Summaries, Reports, and/or Correspondence
  - a. Monthly Run Report: BC Fisk reported:
    - Run report for January 2025. Total of 106 incidents, with 74 being emergent calls. Call distribution is as follows: District 31 had 37 calls, District 32 had 55, and District 37 had 14.
    - Avg response times: Sta# 31 at 8.26 min, #32 at 5.55 mins, #33 at 9.44, #37 at 6.41.
    - Auto aid given by us: 14; Auto aid we received: 3.
  - b. Monthly Chief Updates: